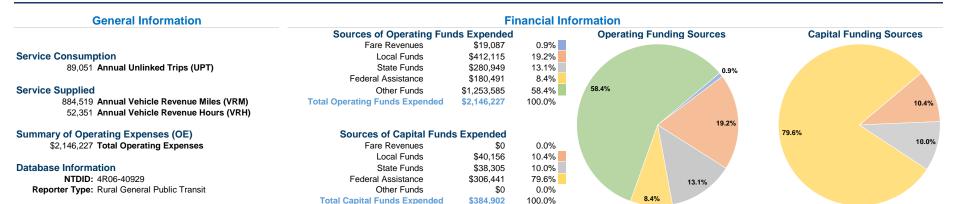

### Vehicles Operated at Maximum Service

| Mode            | Directly<br>Operated | Purchased<br>Transportation | Operating<br>Expenses | Fare<br>Revenues | Uses of Capital<br>Funds Annual U | nlinked Trips | Annual Vehicle<br>Revenue Miles | Annual Vehicle<br>Revenue Hours |
|-----------------|----------------------|-----------------------------|-----------------------|------------------|-----------------------------------|---------------|---------------------------------|---------------------------------|
| Demand Response | 15                   | -                           | \$1,691,819           | \$2,343          | \$262,941                         | 54,059        | 675,578                         | 40,691                          |
| Bus             | 5                    | -                           | \$454,408             | \$16,744         | \$121,961                         | 34,992        | 208,941                         | 11,660                          |
| Total           | 20                   | -                           | \$2,146,227           | \$19,087         | \$384,902                         | 89,051        | 884,519                         | 52,351                          |