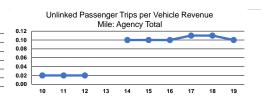

Mode

Bus

**Total** 

Demand Response

Service Effectiveness

Unlinked Trips per

0.1

0.2

0.1

Vehicle Revenue Mile

Unlinked Trips per

1.3

3.0

1.7

Vehicle Revenue Hour

Operating Expenses per Unlinked