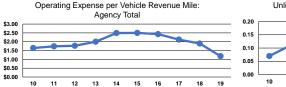

### Service Efficiency

| Operating Expenses per |
|------------------------|
| Vehicle Revenue Mile   |
| \$1.18                 |
| \$1.18                 |
|                        |

Operating Expenses per Vehicle Revenue Hour \$27.81