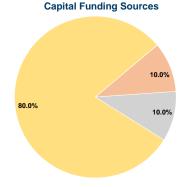

# Sources of Capital Funds Expended

| Sources of Capital Fullus Expellueu |          |        |  |
|-------------------------------------|----------|--------|--|
| Fare Revenues                       | \$0      | 0.0%   |  |
| Local Funds                         | \$6,128  | 10.0%  |  |
| State Funds                         | \$6,125  | 10.0%  |  |
| Federal Assistance                  | \$49,002 | 80.0%  |  |
| Other Funds                         | \$0      | 0.0%   |  |
| Total Capital Funds Expended        | \$61,255 | 100.0% |  |

**Uses of Capital Funds Annual Unlinked Trips** \$61,255 52,787 \$61,255 52,787

**Annual Vehicle Annual Vehicle Revenue Miles Revenue Hours** 708,627 30,126 708,627 30,126