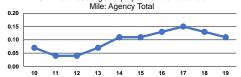

| 1        | -              | \$96,197    | \$9,822  | \$0             | 9,439          | 50,155         | 2,330          |
| Total           | 12       | -              | \$1,075,434 | \$80,667 | \$354,536       | 66,733         | 585,984        | 30,149         |

#### **Performance Measures**

### **Service Efficiency**

|                 | Operating Expenses per | Operating Expenses per |
|-----------------|------------------------|------------------------|
| Mode            | Vehicle Revenue Mile   | Vehicle Revenue Hour   |
| Demand Response | \$1.83                 | \$35.20                |
| Bus             | \$1.92                 | \$41.29                |
| Total           | \$1.84                 | \$35.67                |





Operating Expense per Vehicle Revenue Mile: