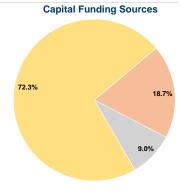

### **Financial Information**

Mode

Bus

**Total** 

Demand Response

| Expended  |                                                 |
|-----------|-------------------------------------------------|
| \$0       | 0.0%                                            |
| \$66,305  | 18.7%                                           |
| \$32,026  | 9.0%                                            |
| \$256,205 | 72.3%                                           |
| \$0       | 0.0%                                            |
| \$354,536 | 100.0%                                          |
|           | \$0<br>\$66,305<br>\$32,026<br>\$256,205<br>\$0 |

## **Vehicles Operated** at Maximum Service

|                 | Directly | Purchased      | Operating   | Fare     | Uses of Capital |                | Annual Vehicle | Annual Vehicle |
|-----------------|----------|----------------|-------------|----------|-----------------|----------------|----------------|----------------|
| Mode            | Operated | Transportation | Expenses    | Revenues | Funds Annual    | Unlinked Trips | Revenue Miles  | Revenue Hours  |
| Demand Response | 11       | -              | \$979,237   | \$70,845 | \$354,536       | 57,294         | 535,829        | 27,819         |
| Bus             | 1        | -              | \$96,197    | \$9,822  | \$0             | 9,439          | 50,155         | 2,330          |
| Total           | 12       | -              | \$1,075,434 | \$80,667 | \$354,536       | 66,733         | 585,984        | 30,149         |