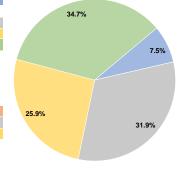

### **Financial Information**

Mode

Bus

**Total** 

Demand Response

| Expended  |                                                 |
|-----------|-------------------------------------------------|
| \$0       | 0.0%                                            |
| \$66,305  | 18.7%                                           |
| \$32,026  | 9.0%                                            |
| \$256,205 | 72.3%                                           |
| \$0       | 0.0%                                            |
| \$354,536 | 100.0%                                          |
|           | \$0<br>\$66,305<br>\$32,026<br>\$256,205<br>\$0 |