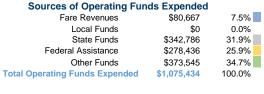

# Summary of Operating Expenses (OE)

\$1,075,434 Total Operating Expenses

### **Financial Information**

Mode

Bus

**Total** 

Demand Response

| Expended  |                                                 |
|-----------|-------------------------------------------------|
| \$0       | 0.0%                                            |
| \$66,305  | 18.7%                                           |
| \$32,026  | 9.0%                                            |
| \$256,205 | 72.3%                                           |
| \$0       | 0.0%                                            |
| \$354,536 | 100.0%                                          |
|           | \$0<br>\$66,305<br>\$32,026<br>\$256,205<br>\$0 |