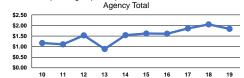

35,829        | 27,819         |
| Bus             | 1        | -              | \$96,197    | \$9,822  | \$0             | 9,439          | 50,155         | 2,330          |
| Total           | 12       | -              | \$1,075,434 | \$80,667 | \$354,536       | 66,733         | 585,984        | 30,149         |

#### **Performance Measures**

### **Service Efficiency**

|                 | Operating Expenses per | Operating Expenses per |
|-----------------|------------------------|------------------------|
| Mode            | Vehicle Revenue Mile   | Vehicle Revenue Hour   |
| Demand Response | \$1.83                 | \$35.20                |
| Bus             | \$1.92                 | \$41.29                |
| Total           | \$1.84                 | \$35.67                |





Operating Expense per Vehicle Revenue Mile: