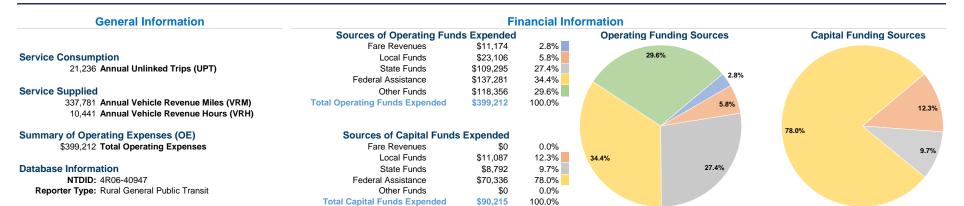

#### Vehicles Operated at Maximum Service

|                 | Directly | Purchased      | Operating | Fare     |
|-----------------|----------|----------------|-----------|----------|
| Mode            | Operated | Transportation | Expenses  | Revenues |
| Demand Response | 6        | -              | \$399,212 | \$11,174 |
| Total           | 6        | -              | \$399,212 | \$11,174 |

| Uses of Capital |                       | Annual Vehicle | Annual Vehicle |  |
|-----------------|-----------------------|----------------|----------------|--|
| Funds           | Annual Unlinked Trips | Revenue Miles  | Revenue Hours  |  |
| \$90,215        | 21,236                | 337,781        | 10,441         |  |
| \$90,215        | 21,236                | 337,781        | 10,441         |  |