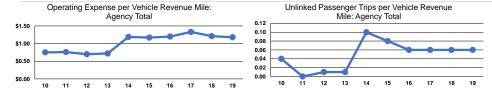

## Service Efficiency

| Mode            | Operating Expenses per<br>Vehicle Revenue Mile | Operating Expenses per<br>Vehicle Revenue Hour |  |
|-----------------|------------------------------------------------|------------------------------------------------|--|
| Demand Response | \$1.18<br>\$1.18                               | \$38.24<br>\$38.24                             |  |
| Total           | \$1.18                                         | \$38.24                                        |  |

|                 | Service Effectiveness                                |                                            |                                            |
|-----------------|------------------------------------------------------|--------------------------------------------|--------------------------------------------|
| Mode            | Operating Expenses<br>per Unlinked<br>Passenger Trip | Unlinked Trips per<br>Vehicle Revenue Mile | Unlinked Trips per<br>Vehicle Revenue Hour |
| Demand Response | \$18.80                                              | 0.1                                        | 2.0                                        |
| Total           | \$18.80                                              | 0.1                                        | 2.0                                        |