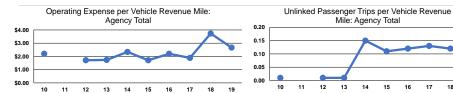

# **Service Efficiency**

|                 | Operating Expenses per | Operating Expenses per |
|-----------------|------------------------|------------------------|
| Mode            | Vehicle Revenue Mile   | Vehicle Revenue Hour   |
| Demand Response | \$2.67                 | \$52.66                |
| Total           | \$2.67                 | \$52.66                |

|           |         | Service Effectiveness                                |                                            |                                            |
|-----------|---------|------------------------------------------------------|--------------------------------------------|--------------------------------------------|
| Mode      |         | Operating Expenses<br>per Unlinked<br>Passenger Trip | Unlinked Trips per<br>Vehicle Revenue Mile | Unlinked Trips per<br>Vehicle Revenue Hour |
| Demand Re | esponse | \$23.94                                              | 0.1                                        | 2.2                                        |
| Total     | -       | \$23.94                                              | 0.1                                        | 2.2                                        |