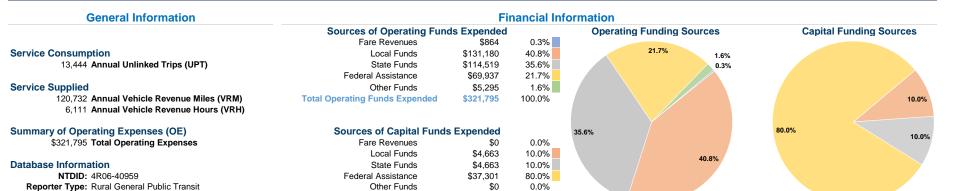

#### **Modal Characteristics**

\$46,627

100.0%

**Total Capital Funds Expended** 

### **Vehicles Operated** at Maximum Service

|                 | Directly | Purchased      | Operating | Fare     |
|-----------------|----------|----------------|-----------|----------|
| Mode            | Operated | Transportation | Expenses  | Revenues |
| Demand Response | 5        | -              | \$321,795 | \$864    |
| Total           | 5        | -              | \$321,795 | \$864    |

| Uses of Capital |                       | Annual Vehicle | Annual Vehicle |  |
|-----------------|-----------------------|----------------|----------------|--|
| Funds           | Annual Unlinked Trips | Revenue Miles  | Revenue Hours  |  |
| \$46,627        | 13,444                | 120,732        | 6,111          |  |
| \$46,627        | 13,444                | 120,732        | 6,111          |  |