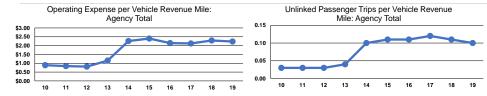

### Service Efficiency

| Operating Expenses per | Operating Expenses per |
|------------------------|------------------------|
| Vehicle Revenue Mile   | Vehicle Revenue Hour   |
| \$2.23                 | \$39.76                |
| \$2.23                 | \$39.76                |