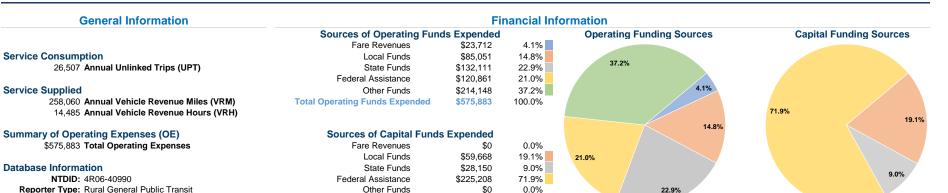

#### **Modal Characteristics**

\$313,026

100.0%

**Total Capital Funds Expended** 

#### Vehicles Operated at Maximum Service

|                 | Directly | Purchased      | Operating | Fare     |
|-----------------|----------|----------------|-----------|----------|
| Mode            | Operated | Transportation | Expenses  | Revenues |
| Demand Response | 8        | -              | \$575,883 | \$23,712 |
| Total           | 8        | -              | \$575,883 | \$23,712 |

| Uses of Capital |                       | Annual Vehicle | Annual Vehicle |
|-----------------|-----------------------|----------------|----------------|
| Funds           | Annual Unlinked Trips | Revenue Miles  | Revenue Hours  |
| \$313,026       | 26,507                | 258,060        | 14,485         |
| \$313,026       | 26,507                | 258,060        | 14,485         |