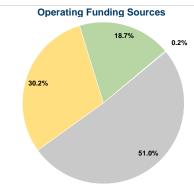

# Scotland County 2019 Annual Agency Profile

1403 West Boulevard P.O. Box 1407 Laurinburg, NC 28353-1407

**General Information** 

**Financial Information** 



23,626 Annual Unlinked Trips (UPT)

## **Service Supplied**

176,962 Annual Vehicle Revenue Miles (VRM) 9,004 Annual Vehicle Revenue Hours (VRH)

#### Summary of Operating Expenses (OE)

\$289,920 Total Operating Expenses

#### **Database Information**

NTDID: 4R06-41028

Reporter Type: Rural General Public Transit



### **Sources of Capital Funds Expended**

 Fare Revenues
 \$0

 Local Funds
 \$0

 State Funds
 \$0

 Federal Assistance
 \$0

 Other Funds
 \$0

 Total Capital Funds Expended
 \$0



# **Modal Characteristics**

**Operation Characteristics** 

### Vehicles Operated at Maximum Service

|                 | Directly | Purchased      | Operating | Fare     | Uses of Capital |              | Annual Vehicle | Annual Vehicle |
|-----------------|----------|----------------|-----------|----------|-----------------|--------------|----------------|----------------|
| Mode            | Operated | Transportation | Expenses  | Revenues | Funds Annual Un | linked Trips | Revenue Miles  | Revenue Hours  |
| Demand Response | 3        |                | \$199,040 | \$0      | \$0             | 18,260       | 146,901        | 6,895          |
| Bus             | 2        | -              | \$90,880  | \$510    | \$0             | 5,366        | 30,061         | 2,109          |
| Tot