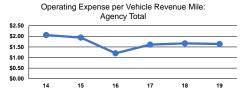

2,109          |
| Total           | 5        | -              | \$289,920 | \$510    | \$0             | 23,626       | 176,962        | 9,004          |

# **Performance Measures**

## Service Efficiency

| Mode            | Operating Expenses per<br>Vehicle Revenue Mile | Operating Expenses per<br>Vehicle Revenue Hour |
|-----------------|------------------------------------------------|------------------------------------------------|
| Demand Response | \$1.35                                         | \$28.87                                        |
| Bus             | \$3.02                                         | \$43.09                                        |
| Total           | \$1.64                                         | \$32.20                                        |