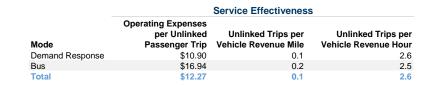

# **Performance Measures**

## Service Efficiency

| Mode            | Operating Expenses per<br>Vehicle Revenue Mile | Operating Expenses per<br>Vehicle Revenue Hour |
|-----------------|------------------------------------------------|------------------------------------------------|
| Demand Response | \$1.35                                         | \$28.87                                        |
| Bus             | \$3.02                                         | \$43.09                                        |
| Total           | \$1.64                                         | \$32.20                                        |