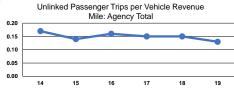

109          |
| Total           | 5        | -              | \$289,920 | \$510    | \$0             | 23,626       | 176,962        | 9,004          |

# **Performance Measures**

## Service Efficiency

| Mode            | Operating Expenses per<br>Vehicle Revenue Mile | Operating Expenses per<br>Vehicle Revenue Hour |
|-----------------|------------------------------------------------|------------------------------------------------|
| Demand Response | \$1.35                                         | \$28.87                                        |
| Bus             | \$3.02                                         | \$43.09                                        |
| Total           | \$1.64                                         | \$32.20                                        |