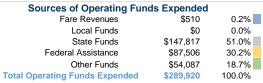

# Scotland County 2019 Annual Agency Profile

1403 West Boulevard P.O. Box 1407 Laurinburg, NC 28353-1407

**General Information** 

**Financial Information** 



23,626 Annual Unlinked Trips (UPT)

## **Service Supplied**

176,962 Annual Vehicle Revenue Miles (VRM) 9,004 Annual Vehicle Revenue Hours (VRH)

#### Summary of Operating Expenses (OE)

\$289,920 Total Operating Expenses

#### **Database Information**

NTDID: 4R06-41028

Reporter Type: Rural General Public Transit



### **Sources of Capital Funds Expended**

 Fare Revenues
 \$0

 Local Funds
 \$0

 State Funds
 \$0

 Federal Assistance
 \$0

 Other Funds
 \$0

 Total Capital Funds Expended
 \$0



# **Modal Characteristics**

**Operation Characteristics** 

### Vehicles Operated at Maximum Service

|                 | Directly | Purchased      | Operating | Fare     | Uses of Capital |              | Annual Vehicle | Annual Vehicle |
|-----------------|----------|----------------|-----------|----------|-----------------|--------------|----------------|----------------|
| Mode            | Operated | Transportation | Expenses  | Revenues | Funds Annual Un | linked Trips | Revenue Miles  | Revenue Hours  |
| Demand Response | 3        |                | \$199,040 | \$0      | \$0             | 18,260