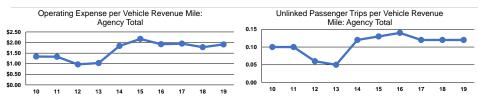

## Service Efficiency

Operating Expenses per
Vehicle Revenue Mile
\$1.91
\$46.80
\$1.91

Service Effectiveness **Operating Expenses** per Unlinked Unlinked Trips per Unlinked Trips per Vehicle Revenue Mile Mode Passenger Trip Vehicle Revenue Hour **Demand Response** \$15.88 0.1 2.9 \$15.88 0.1 2.9