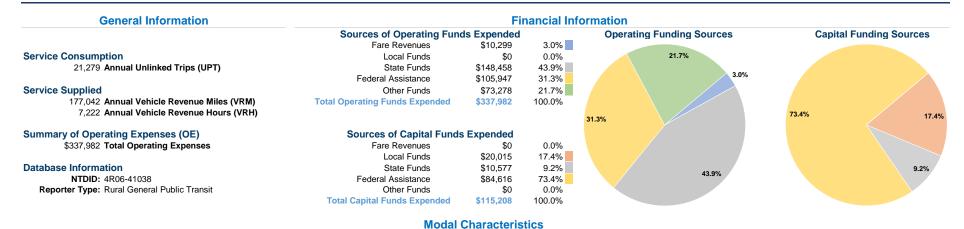

## Vehicles Operated at Maximum Service

 Directly
 Purchased
 Operating
 Fare

 Operated
 Transportation
 Expenses
 Revenues

 7
 \$337,982
 \$10,299

 7
 \$337,982
 \$10,299

 
 Uses of Capital Funds
 Annual Unlinked Trips \$115,208
 Annual Vehicle Revenue Miles 21,279
 Annual Vehicle Revenue Hours 177,042
 Revenue Hours 7,222

 \$115,208
 21,279
 177,042
 7,222

 \$115,208
 21,279
 177,042
 7,222