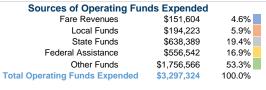

#### http://www.kartsnc.com/howtoride.php

**Kerr Area Transportation Authority** 

943 West Andrews Avenue, Suite I P.O. Box 246 Henderson, NC 27536-0246 2019 Annual Agency Profile

## **General Information**

## Service Consumption

177,788 Annual Unlinked Trips (UPT)

## **Service Supplied**

2,011,539 Annual Vehicle Revenue Miles (VRM) 119,810 Annual Vehicle Revenue Hours (VRH)

#### Summary of Operating Expenses (OE)

\$3,297,324 Total Operating Expenses

#### **Database Information**

NTDID: 4R06-41048

Reporter Type: Rural General Public Transit

## **Financial Information**



#### Sources of Capital Funds Expended

| arocs or oupitar r aria. | Experiaca   |        |
|--------------------------|-------------|--------|
| Fare Revenues            | \$0         | 0.0%   |
| Local Funds              | \$442,008   | 10.0%  |
| State Funds              | \$442,007   | 10.0%  |
| ederal Assistance        | \$3,536,058 | 80.0%  |
| Other Funds              | \$0         | 0.0%   |
| pital Funds Expended     | \$4,420,073 | 100.0% |



**Operating Funding Sources** 



## **Modal Characteristics**

## **Operation Characteristics**

# Vehicles Operated at Maximum Service

|                 | Directly | Purchased         | Operating   | Fare      | Uses of Capital |                  | Annual Vehicle | Annual Vehicle |
|-----------------|----------|-------------------|---