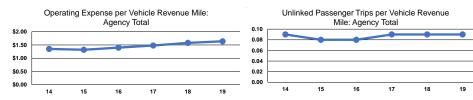

## Service Efficiency

**Total Ca** 

| Mode            | Operating Expenses per<br>Vehicle Revenue Mile | Operating Expenses per<br>Vehicle Revenue Hour |
|-----------------|------------------------------------------------|------------------------------------------------|
| Demand Response | \$1.65                                         | \$28.16                                        |
| Bus             | \$1.51                                         | \$20.00                                        |
| Total           | \$1.64                                         | \$27.52                                        |

| Mode            | Operating Expenses<br>per Unlinked<br>Passenger Trip | Unlinked Trips per<br>Vehicle Revenue Mile | Unlinked Trips per<br>Vehicle Revenue Hour |
|-----------------|------------------------------------------------------|--------------------------------------------|--------------------------------------------|
| Demand Response | \$21.24                                              | 0.1                                        | 1.3                                        |
| Bus             | \$5.98                                               | 0.3                                        | 3.3                                        |
| Total           | \$18.55                                              | 0.1                                        | 1.5                                        |
|                 |                                                      |                                            |                                            |