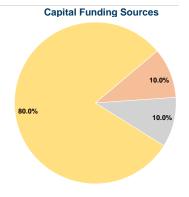

#### Sources of Capital Funds Expended

| arocs or oupitar r aria. | Experiaca   |        |
|--------------------------|-------------|--------|
| Fare Revenues            | \$0         | 0.0%   |
| Local Funds              | \$442,008   | 10.0%  |
| State Funds              | \$442,007   | 10.0%  |
| ederal Assistance        | \$3,536,058 | 80.0%  |
| Other Funds              | \$0         | 0.0%   |
| pital Funds Expended     | \$4,420,073 | 100.0% |