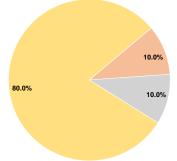

#### **Sources of Capital Funds Expended**

| Fare Revenues                | \$0      | 0.0%   |
|------------------------------|----------|--------|
| Local Funds                  | \$6,043  | 10.0%  |
| State Funds                  | \$6,042  | 10.0%  |
| Federal Assistance           | \$48,340 | 80.0%  |
| Other Funds                  | \$0      | 0.0%   |
| Total Capital Funds Expended | \$60,425 | 100.0% |

# **Operating Funding Sources Capital Funding Sources** 1.4% 3.3% 73.3% 10.5% 11.6%