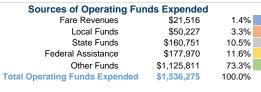

#### Summary of Operating Expenses (OE)

\$1,536,275 Total Operating Expenses

# **Operating Funding Sources Capital Funding Sources** 1.4% 3.3% 73.3% 10.5% 11.6%