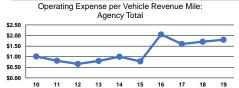

## Service Efficiency

|                 | Operating Expenses per | Operat |
|-----------------|------------------------|--------|
| Mode            | Vehicle Revenue Mile   | Vehic  |
| Demand Response | \$1.80                 |        |
| Total           | \$1.80                 |        |