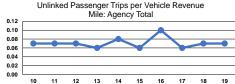

| Operating Expenses per |
|------------------------|
| Vehicle Revenue Hour   |
| \$52.19                |
| \$52.19                |

|                 |                                                      | Service Effectiveness                      |                                            |
|-----------------|------------------------------------------------------|--------------------------------------------|--------------------------------------------|
| Mode            | Operating Expenses<br>per Unlinked<br>Passenger Trip | Unlinked Trips per<br>Vehicle Revenue Mile | Unlinked Trips per<br>Vehicle Revenue Hour |
| Demand Response | \$24.17                                              | 0.1                                        | 2.2                                        |
| Total           | \$24.17                                              | 0.1                                        | 2.2                                        |