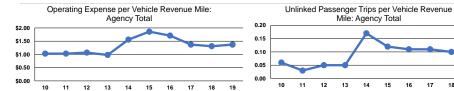

# Service Efficiency

| Operating Exp |
|---------------|
| Vehicle Re    |
|               |
|               |
|               |

Operating Expenses per Operating Expenses per evenue Mile Vehicle Revenue Hour \$1.37 \$26.65 \$1.37 \$26.65

|                 | Service Effectiveness                                |                                            |                                            |  |
|-----------------|------------------------------------------------------|--------------------------------------------|--------------------------------------------|--|
| Mode            | Operating Expenses<br>per Unlinked<br>Passenger Trip | Unlinked Trips per<br>Vehicle Revenue Mile | Unlinked Trips per<br>Vehicle Revenue Hour |  |
| Demand Response | \$15.60                                              | 0.1                                        | 1.7                                        |  |
| Total           | \$15.60                                              | 0.1                                        | 1.7                                        |  |