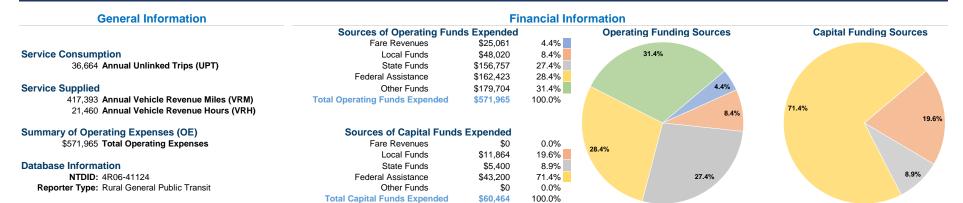

#### **Vehicles Operated** at Maximum Service

|                 | Directly | Purchased      | Operating | Fare     |
|-----------------|----------|----------------|-----------|----------|
| Mode            | Operated | Transportation | Expenses  | Revenues |
| Demand Response | 12       | <u>-</u>       | \$571,965 | \$25,061 |
| Total           | 12       | -              | \$571,965 | \$25,061 |

| Uses of Capital |                       | Annual Vehicle | Annual Vehicle |
|-----------------|-----------------------|----------------|----------------|
| Funds           | Annual Unlinked Trips | Revenue Miles  | Revenue Hours  |
| \$60,464        | 36,664                | 417,393        | 21,460         |
| \$60,464        | 36,664                | 417,393        | 21,460         |