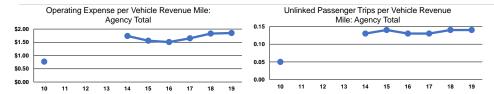

# **Performance Measures**

# Service Efficiency

| Mode            | Operating Expenses per<br>Vehicle Revenue Mile | Operating Expenses per<br>Vehicle Revenue Hour |
|-----------------|------------------------------------------------|------------------------------------------------|
| Demand Response | \$1.85                                         | \$31.52                                        |
| Total           | \$1.85                                         | \$31.52                                        |

Service Effectiveness **Operating Expenses** per Unlinked Unlinked Trips per Unlinked Trips per Mode Passenger Trip Vehicle Revenue Mile Vehicle Revenue Hour Demand Response \$12.83 0.1 2.5 **Total** \$12.83 0.1 2.5