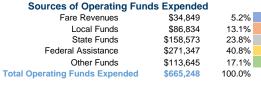

26 Ridgeway Street, Ste 1 Sylva, NC 28779-2905

#### **General Information**

## **Service Consumption**

26,667 Annual Unlinked Trips (UPT)

#### Service Supplied

215,415 Annual Vehicle Revenue Miles (VRM) 14,024 Annual Vehicle Revenue Hours (VRH)

# Summary of Operating Expenses (OE) \$665,248 Total Operating Expenses

#### **Database Information**

NTDID: 4R06-41167

Reporter Type: Rural General Public Transit

#### **Financial Information**



### **Sources of Capital Funds Expended**

0.0% Fare Revenues Local Funds \$1,021 13.7% State Funds \$716 9.6% Federal Assistance \$5,739 76.8% Other Funds \$0 0.0% **Total Capital Funds Expended** \$7,476 100.0%





#### **Modal Characteristics**

#### **Operation Characteristics**

#### **Vehicles Operated** at Maximum Service

|                 | Directly | Purchased      | Operating | Fare     | Uses of Capital |                | Annual Vehicle | Annual Vehicle |
|-----------------|----------|----------------|-----------|----------|-----------------|----------------|----------------|----------------|
| Mode            | Operated | Transportation | Expenses  | Revenues | Funds Annual    | Jnlinked Trips | Revenue Miles  | Revenue Hours  |
| Demand Response | 8        | -