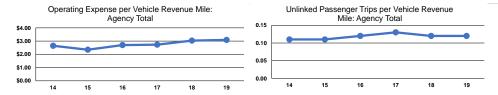

#### Service Efficiency

|                 | Operating Expenses per | Operating Expenses per |
|-----------------|------------------------|------------------------|
| Mode            | Vehicle Revenue Mile   | Vehicle Revenue Hour   |
| Demand Response | \$3.06                 | \$47.40                |
| Bus             | \$3.23                 | \$47.58                |
| Total           | \$3.09                 | \$47.44                |

#### Convince Effectiveness

| Service Effectiveness                                |                                                      |                                                                                                             |  |  |  |
|------------------------------------------------------|------------------------------------------------------|-------------------------------------------------------------------------------------------------------------|--|--|--|
| Operating Expenses<br>per Unlinked<br>Passenger Trip | Unlinked Trips per<br>Vehicle Revenue Mile           | Unlinked Trips per<br>Vehicle Revenue Hour                                                                  |  |  |  |
| \$28.92                                              | 0.1                                                  | 1.6                                                                                                         |  |  |  |
| \$15.69                                              | 0.2                                                  | 3.0                                                                                                         |  |  |  |
| \$24.95                                              | 0.1                                                  | 1.9                                                                                                         |  |  |  |
|                                                      | per Unlinked<br>Passenger Trip<br>\$28.92<br>\$15.69 | Operating Expenses per Unlinked Passenger Trip \$28.92 \$15.69  Unlinked Trips per Vehicle Revenue Mile 0.1 |  |  |  |