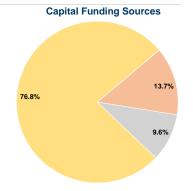

### **Sources of Capital Funds Expended**

0.0% Fare Revenues Local Funds \$1,021 13.7% State Funds \$716 9.6% Federal Assistance \$5,739 76.8% Other Funds \$0 0.0% **Total Capital Funds Expended** \$7,476 100.0%