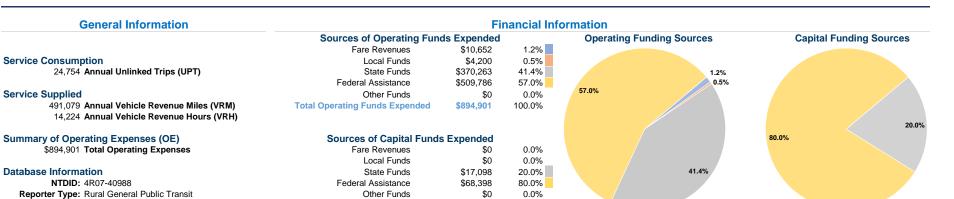

### **Modal Characteristics**

\$85,496

100.0%

**Total Capital Funds Expended** 

## Vehicles Operated at Maximum Service

|                 | Directly | Purchased      | Operating | Fare     | Uses of Capital          | Annual Vehicle   | Annual Vehicle |
|-----------------|----------|----------------|-----------|----------|--------------------------|------------------|----------------|
| Mode            | Operated | Transportation | Expenses  | Revenues | Funds Annual Unlinked Tr | ps Revenue Miles | Revenue Hours  |
| Demand Response | 9        | -              | \$894,901 | \$10,652 | \$85,496 24,7            | 54 491,079       | 14,224         |
| Total           | 9        | -              | \$894,901 | \$10,652 | \$85,496                 | 54 491,079       | 14,224         |