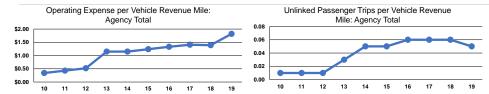

### Service Efficiency

|                 | Operating Expenses per | Operating Expenses per<br>Vehicle Revenue Hour |  |
|-----------------|------------------------|------------------------------------------------|--|
| Mode            | Vehicle Revenue Mile   |                                                |  |
| Demand Response | \$1.82                 | \$62.91                                        |  |
| Total           | \$1.82                 | \$62.91                                        |  |
|                 |                        |                                                |  |

|                 | Service Effectiveness                                |                                            |                                            |  |  |
|-----------------|------------------------------------------------------|--------------------------------------------|--------------------------------------------|--|--|
| Mode            | Operating Expenses<br>per Unlinked<br>Passenger Trip | Unlinked Trips per<br>Vehicle Revenue Mile | Unlinked Trips per<br>Vehicle Revenue Hour |  |  |
| Demand Response | \$36.15                                              | 0.1                                        | 1.7                                        |  |  |
| Total           | \$36.15                                              | 0.1                                        | 1.7                                        |  |  |