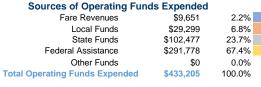

# **Summary of Operating Expenses (OE)**

\$433,205 Total Operating Expenses

# Operating Funding Sources 2.2% 67.4% 6.8%