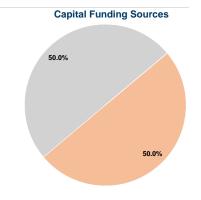

# **Sources of Capital Funds Expended**

| oources or oapital i unus    | Lxperiaea |        |
|------------------------------|-----------|--------|
| Fare Revenues                | \$0       | 0.0%   |
| Local Funds                  | \$2,882   | 50.0%  |
| State Funds                  | \$2,885   | 50.0%  |
| Federal Assistance           | \$0       | 0.0%   |
| Other Funds                  | \$0       | 0.0%   |
| Total Capital Funds Expended | \$5,767   | 100.0% |

| Uses of Capita | I                     | Annual Vehicle | Annual Vehicle |
|----------------|-----------------------|----------------|----------------|
| Funds          | Annual Unlinked Trips | Revenue Miles  | Revenue Hours  |
| \$5,767        | 7 15,249              | 248,995        | 10,198         |
| \$5.767        | 15.249                | 248.995        | 10.198         |