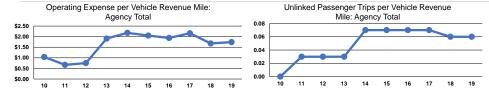

### Service Efficiency

|                 | Operating Expenses pe |  |
|-----------------|-----------------------|--|
| Mode            | Vehicle Revenue Mile  |  |
| Demand Response | \$1.74                |  |
| Total           | \$1.74                |  |
|                 |                       |  |

Operating Expenses per Vehicle Revenue Hour \$42.48

|                 | Service Effectiveness                                |                                            |                                            |
|-----------------|------------------------------------------------------|--------------------------------------------|--------------------------------------------|
| Mode            | Operating Expenses<br>per Unlinked<br>Passenger Trip | Unlinked Trips per<br>Vehicle Revenue Mile | Unlinked Trips per<br>Vehicle Revenue Hour |
|                 |                                                      |                                            |                                            |
| Demand Response | \$28.41                                              | 0.1                                        | 1.5                                        |
| Total           | \$28.41                                              | 0.1                                        | 1.5                                        |