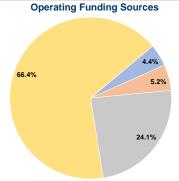

### **Financial Information**

0.0% Fare Revenues Local Funds \$0 0.0% State Funds \$24,041 18.6% Federal Assistance \$105,442 81.4% Other Funds \$0 0.0% **Total Capital Funds Expended** \$129,483 100.0%