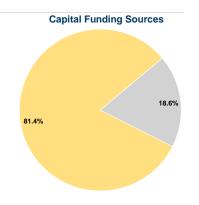

### **Financial Information**

0.0% Fare Revenues Local Funds \$0 0.0% State Funds \$24,041 18.6% Federal Assistance \$105,442 81.4% Other Funds \$0 0.0% **Total Capital Funds Expended** \$129,483 100.0%