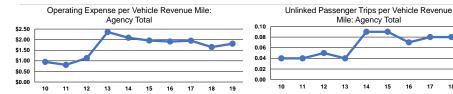

### Service Efficiency

|                 | Operating Expenses per |  |
|-----------------|------------------------|--|
| Mode            | Vehicle Revenue Mile   |  |
| Demand Response | \$1.81                 |  |
| Total           | \$1.81                 |  |

Operating Expenses per Vehicle Revenue Hour \$37.62

| Service Effectiveness                                |                                            |                                                                                                     |  |
|------------------------------------------------------|--------------------------------------------|-----------------------------------------------------------------------------------------------------|--|
| Operating Expenses<br>per Unlinked<br>Passenger Trip | Unlinked Trips per<br>Vehicle Revenue Mile | Unlinked Trips per<br>Vehicle Revenue Hour                                                          |  |
| \$21.60                                              | 0.1                                        | 1.7                                                                                                 |  |
| \$21.60                                              | 0.1                                        | 1.7                                                                                                 |  |
|                                                      | per Unlinked<br>Passenger Trip<br>\$21.60  | Operating Expenses per Unlinked Passenger Trip \$21.60  Unlinked Trips per Vehicle Revenue Mile 0.1 |  |