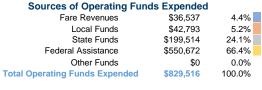

### **Financial Information**

0.0% Fare Revenues Local Funds \$0 0.0% State Funds \$24,041 18.6% Federal Assistance \$105,442 81.4% Other Funds \$0 0.0% **Total Capital Funds Expended** \$129,483 100.0%