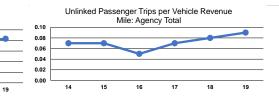

## Service Effectiveness

| Mode            | Operating Expenses<br>per Unlinked<br>Passenger Trip | Unlinked Trips per<br>Vehicle Revenue Mile | Unlinked Trips per<br>Vehicle Revenue Hour |  |  |
|-----------------|------------------------------------------------------|--------------------------------------------|--------------------------------------------|--|--|
| B 15            |                                                      |                                            |                                            |  |  |
| Demand Response | \$32.11                                              | 0.1                                        | 1.6                                        |  |  |
| Puo.            | \$6.43                                               | 0.2                                        | 4.0                                        |  |  |
| Bus             | \$0.43                                               | 0.3                                        | 4.0                                        |  |  |
| Total           | \$21.91                                              | 0.1                                        | 2.1                                        |  |  |