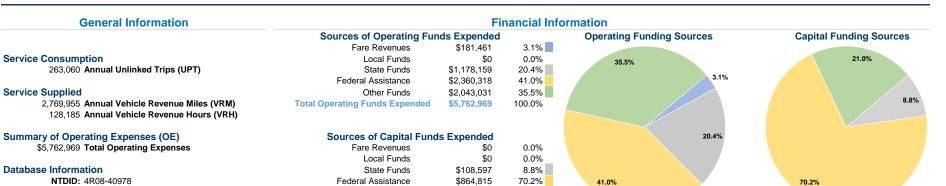

# **Upper-Cumberland Human Resource Agency**

2019 Annual Agency Profile

580 South Jefferson Ave., Suite B Cookeville, TN 38501-4010

21.0%

100.0%

#### **Modal Characteristics**

\$258,128

\$1,231,540

Other Funds

**Total Capital Funds Expended** 

### Vehicles Operated at Maximum Service

|                 | Directly | Purchased      | Operating   | Fare      | Uses of Capital |                     | Annual Vehicle | Annual Vehicle |
|-----------------|----------|----------------|-------------|-----------|-----------------|---------------------|----------------|----------------|
| Mode            | Operated | Transportation | Expenses    | Revenues  | Funds Anr       | nual Unlinked Trips | Revenue Miles  | Revenue Hours  |
| Demand Response | 71       | -              | \$5,090,935 | \$123,393 | \$951,562       | 158,528             | 2,454,307      | 101,852        |
| Bus             | 11       | -              | \$672,034   | \$58,068  | \$279,978       | 104,532             | 315,648        | 26,333         |
| Total           | 82       | -              | \$5,762,969 | \$181,461 | \$1,231,540     | 263,060             | 2,769,955      | 128,185        |