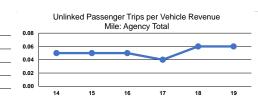

# Service Effectiveness

| Mode            | Operating Expenses<br>per Unlinked<br>Passenger Trip | Unlinked Trips per<br>Vehicle Revenue Mile | Unlinked Trips per<br>Vehicle Revenue Hour |  |  |  |
|-----------------|------------------------------------------------------|--------------------------------------------|--------------------------------------------|--|--|--|
| Demand Response | \$29.02                                              | 0.1                                        | 1.0                                        |  |  |  |
| Bus             | \$28.96                                              | 0.1                                        | 1.7                                        |  |  |  |
| Total           | \$29.02                                              | 0.1                                        | 1.0                                        |  |  |  |