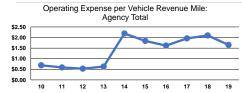

# Service Efficiency

| Operating Expenses per<br>Vehicle Revenue Mile | Operating Expenses per<br>Vehicle Revenue Hour |
|------------------------------------------------|------------------------------------------------|
| \$1.65                                         | \$43.76                                        |
| \$1.65                                         | \$43.76                                        |