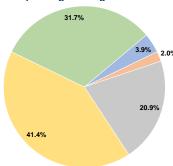

# Operating Funding Sources

## Vehicles Operated at Maximum Service

| Directly | Purchased      | Operating   | Fare     |  |
|----------|----------------|-------------|----------|--|
| Operated | Transportation | Expenses    | Revenues |  |
| 25       | · -            | \$2,089,400 | \$82,168 |  |
| 25       | -              | \$2,089,400 | \$82,168 |  |