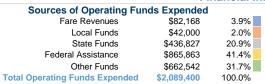

#### Sources of Capital Funds Expended

| Fare Revenues                | \$0 |
|------------------------------|-----|
| Local Funds                  | \$0 |
| State Funds                  | \$0 |
| Federal Assistance           | \$0 |
| Other Funds                  | \$0 |
| Total Capital Funds Expended | \$0 |
|                              |     |

## Vehicles Operated at Maximum Service

| Directly | Purchased      | Operating   | Fare     |  |
|----------|----------------|-------------|----------|--|
| Operated | Transportation | Expenses    | Revenues |  |
| 25       | · -            | \$2,089,400 | \$82,168 |  |
| 25       | -              | \$2,089,400 | \$82,168 |  |