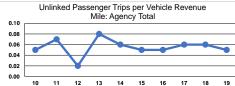

|                 | Service Effectiveness                                |                                            |                                            |
|-----------------|------------------------------------------------------|--------------------------------------------|--------------------------------------------|
| Mode            | Operating Expenses<br>per Unlinked<br>Passenger Trip | Unlinked Trips per<br>Vehicle Revenue Mile | Unlinked Trips per<br>Vehicle Revenue Hour |
| Demand Response | \$34.96                                              | 0.0                                        | 1.3                                        |
| Total           | \$34.96                                              | 0.0                                        | 1.3                                        |