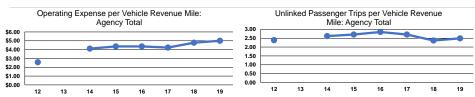

### Service Efficiency

| Mode  | Operating Expenses per<br>Vehicle Revenue Mile | Operating Expenses per<br>Vehicle Revenue Hour |
|-------|------------------------------------------------|------------------------------------------------|
| Bus   | \$5.00                                         | \$60.75                                        |
| Total | \$5.00                                         | \$ <b>60.75</b>                                |

# Service Effectiveness

7.1%

**Operating Expenses** per Unlinked Unlinked Trips per Unlinked Trips per Mode Passenger Trip Vehicle Revenue Mile Vehicle Revenue Hour Bus \$2.01 2.5 30.2 **Total** \$2.01 2.5 30.2