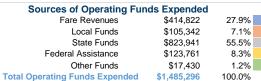

# **Operating Funding Sources** 8.3% 1.2% 55.5% 27.9%

### **Modal Characteristics**

\$414,822

### Summary of Operating Expenses (OE)

\$1,485,296 Total Operating Expenses