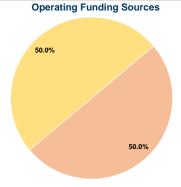

## **Summary of Operating Expenses (OE)**

\$40,340 Total Operating Expenses

### **Financial Information**

| Fare Revenues                | \$0      | 0.0%   |
|------------------------------|----------|--------|
| Local Funds                  | \$20,181 | 51.5%  |
| State Funds                  | \$19,003 | 48.5%  |
| Federal Assistance           | \$0      | 0.0%   |
| Other Funds                  | \$0      | 0.0%   |
| Total Capital Funds Expended | \$39,184 | 100.0% |
|                              |          |        |