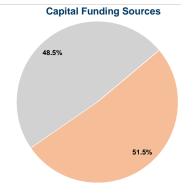

### **Financial Information**

| Fare Revenues                | \$0      | 0.0%   |
|------------------------------|----------|--------|
| Local Funds                  | \$20,181 | 51.5%  |
| State Funds                  | \$19,003 | 48.5%  |
| Federal Assistance           | \$0      | 0.0%   |
| Other Funds                  | \$0      | 0.0%   |
| Total Capital Funds Expended | \$39,184 | 100.0% |
|                              |          |        |