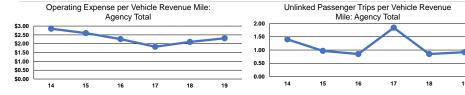

## **Summary of Operating Expenses (OE)**

\$40,340 Total Operating Expenses

### **Service Consumption**

16,051 Annual Unlinked Trips (UPT)

### Service Supplied

17,488 Annual Vehicle Revenue Miles (VRM) 2,556 Annual Vehicle Revenue Hours (VRH)