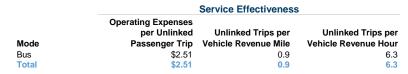

### Service Efficiency

|       | Operating Expenses per |  |
|-------|------------------------|--|
| Mode  | Vehicle Revenue Mile   |  |
| Bus   | \$2.31                 |  |
| Total | \$2.31                 |  |