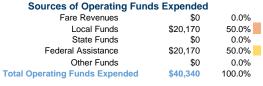

## **Summary of Operating Expenses (OE)**

\$40,340 Total Operating Expenses

### **Financial Information**

| Fare Revenues                | \$0      | 0.0%   |
|------------------------------|----------|--------|
| Local Funds                  | \$20,181 | 51.5%  |
| State Funds                  | \$19,003 | 48.5%  |
| Federal Assistance           | \$0      | 0.0%   |
| Other Funds                  | \$0      | 0.0%   |
| Total Capital Funds Expended | \$39,184 | 100.0% |
|                              |          |        |