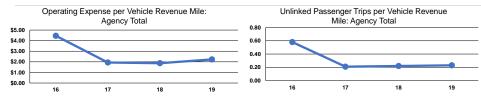

#### **Service Efficiency**

| Operating Expenses per<br>Vehicle Revenue Hour |
|------------------------------------------------|
| \$14.80                                        |
| \$1.4.90                                       |

## Service Effectiveness

|       | 00:1100 =::000:1000 |                      |                      |  |  |  |
|-------|---------------------|----------------------|----------------------|--|--|--|
|       | Operating Expenses  |                      |                      |  |  |  |
|       | per Unlinked        | Unlinked Trips per   | Unlinked Trips per   |  |  |  |
| Mode  | Passenger Trip      | Vehicle Revenue Mile | Vehicle Revenue Hour |  |  |  |
| Bus   | \$9.61              | 0.2                  | 1.5                  |  |  |  |
| Total | \$9.61              | 0.2                  | 1.5                  |  |  |  |