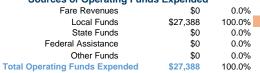

#### **Sources of Capital Funds Expended**

Fare Revenues Local Funds \$0 State Funds \$0 Federal Assistance \$0 Other Funds \$0 **Total Capital Funds Expended** \$0