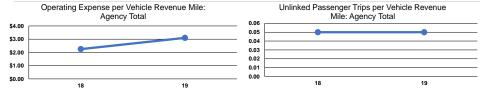

## Service Efficiency Service Effectiveness

|       |                        |                        |       | Operating Expenses |                      |                      |
|-------|------------------------|------------------------|-------|--------------------|----------------------|----------------------|
|       | Operating Expenses per | Operating Expenses per |       | per Unlinked       | Unlinked Trips per   | Unlinked Trips per   |
| Mode  | Vehicle Revenue Mile   | Vehicle Revenue Hour   | Mode  | Passenger Trip     | Vehicle Revenue Mile | Vehicle Revenue Hour |
| Bus   | \$3.10                 | \$73.44                | Bus   | \$62.83            | 0.0                  | 1.2                  |
| Total | \$3.10                 | \$73.44                | Total | \$62.83            | 0.0                  | 1.2                  |
|       |                        |                        |       |                    |                      |                      |