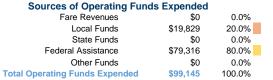

#### Summary of Operating Expenses (OE)

\$99,145 Total Operating Expenses

#### **Sources of Capital Funds Expended**

 Fare Revenues
 \$0

 Local Funds
 \$0

 State Funds
 \$0

 Federal Assistance
 \$0

 Other Funds
 \$0

 Total Capital Funds Expended
 \$0