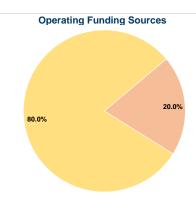

#### Summary of Operating Expenses (OE)

\$99,145 Total Operating Expenses

#### **Sources of Capital Funds Expended**

 Fare Revenues
 \$0

 Local Funds
 \$0

 State Funds
 \$0

 Federal Assistance
 \$0

 Other Funds
 \$0

 Total Capital Funds Expended
 \$0