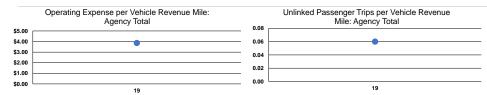

#### **Performance Measures**

|       | Service E              | Service Efficiency     |       | Service Effectiveness |                      |                      |
|-------|------------------------|------------------------|-------|-----------------------|----------------------|----------------------|
|       |                        |                        |       | Operating Expenses    |                      |                      |
|       | Operating Expenses per | Operating Expenses per |       | per Unlinked          | Unlinked Trips per   | Unlinked Trips per   |
| Mode  | Vehicle Revenue Mile   | Vehicle Revenue Hour   | Mode  | Passenger Trip        | Vehicle Revenue Mile | Vehicle Revenue Hour |
| Bus   | \$3.86                 | \$68.67                | Bus   | \$63.25               | 0.1                  | 1.1                  |
| Total | \$3.86                 | \$68.67                | Total | \$63.25               | 0.1                  | 1.1                  |