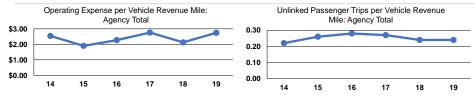

### **Performance Measures**

### Service Efficiency

| Operating Expenses per<br>Vehicle Revenue Mile | Operating Expenses per<br>Vehicle Revenue Hour |
|------------------------------------------------|------------------------------------------------|
| \$2.74                                         | \$45.18                                        |
| \$2.74                                         | \$45.18                                        |

### Service Effectiveness

| Mode Demand Response | Operating Expenses<br>per Unlinked<br>Passenger Trip<br>\$11.33 | Unlinked Trips per<br>Vehicle Revenue Mile<br>0.2 | Unlinked Trips pe<br>Vehicle Revenue Hou<br>4.0 |
|----------------------|-----------------------------------------------------------------|---------------------------------------------------|-------------------------------------------------|
| Total                | \$11.33                                                         | 0.2                                               | 4.                                              |