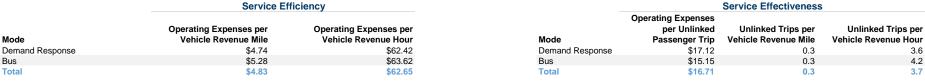

### **Modal Characteristics**

|                 | at Maximi | at Maximum Service |           |          |           |                |                |                  |                       |
|-----------------|-----------|--------------------|-----------|----------|-----------|----------------|----------------|------------------|-----------------------|
|                 | Directly  | Dunchasad          | Operating | Foro     | Uses of   | Ammunal        | Annual Vahiala | Ammunal Valatina | Avenue Fleet Ame      |
|                 | •         | Purchased          | Operating | Fare     | Capital   | Annual         | Annual Vehicle | Annual Vehicle   | Average Fleet Age     |
| Mode            | Operated  | Transportation     | Expenses  | Revenues | Funds     | Unlinked Trips | Revenue Miles  | Revenue Hours    | in Years <sup>a</sup> |
| Demand Response | 5         | -                  | \$473,591 | \$27,308 | \$113,951 | 27,666         | 99,941         | 7,587            | 5.4                   |
| Bus             | 1         | -                  | \$111,089 | \$6,406  | \$26,729  | 7,332          | 21,046         | 1,746            | 0.0                   |
| Total           | 6         |                    | \$584 680 | \$33 714 | \$140 680 | 34 998         | 120 987        | 0 333            |                       |

#### **Performance Measures**