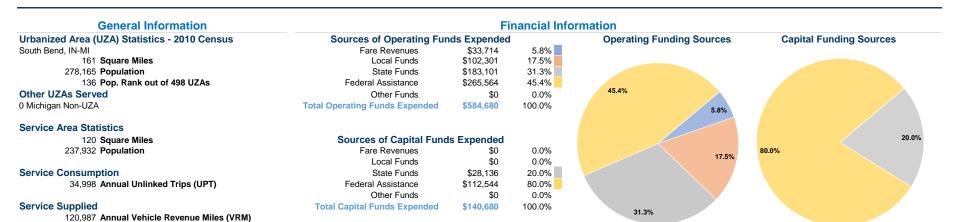

### **Modal Characteristics**

|                 | at Maximi | at Maximum Service |           |          |           |                |                |                  |                       |
|-----------------|-----------|--------------------|-----------|----------|-----------|----------------|----------------|------------------|-----------------------|
|                 | Directly  | Dunchasad          | Operating | Foro     | Uses of   | Ammunal        | Annual Vahiala | Ammunal Valatina | Avenue Fleet Ame      |
|                 | •         | Purchased          | Operating | Fare     | Capital   | Annual         | Annual Vehicle | Annual Vehicle   | Average Fleet Age     |
| Mode            | Operated  | Transportation     | Expenses  | Revenues | Funds     | Unlinked Trips | Revenue Miles  | Revenue Hours    | in Years <sup>a</sup> |
| Demand Response | 5         | -                  | \$473,591 | \$27,308 | \$113,951 | 27,666         | 99,941         | 7,587            | 5.4                   |
| Bus             | 1         | -                  | \$111,089 | \$6,406  | \$26,729  | 7,332          | 21,046         | 1,746            | 0.0                   |
| Total           | 6         |                    | \$584 680 | \$33 714 | \$140 680 | 34 998         | 120 987        | 0 333            |                       |