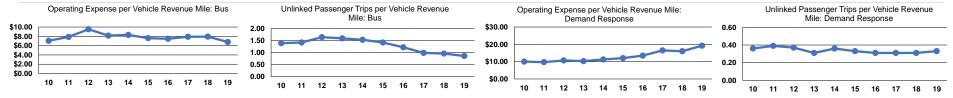

#### **Performance Measures**

|                 | Service Ef             | ficiency               |                 |                    | Service Effectiveness |                      |
|-----------------|------------------------|------------------------|-----------------|--------------------|-----------------------|----------------------|
|                 |                        |                        |                 | Operating Expenses |                       |                      |
|                 | Operating Expenses per | Operating Expenses per |                 | per Unlinked       | Unlinked Trips per    | Unlinked Trips per   |
| Mode            | Vehicle Revenue Mile   | Vehicle Revenue Hour   | Mode            | Passenger Trip     | Vehicle Revenue Mile  | Vehicle Revenue Hour |
| Demand Response | \$19.22                | \$94.66                | Demand Response | \$58.28            | 0.3                   | 1.6                  |
| Bus             | \$6.78                 | \$94.55                | Bus             | \$7.88             | 0.9                   | 12.0                 |
| Total           | \$8.06                 | \$94.58                | Total           | \$9.99             | 0.8                   | 9.5                  |