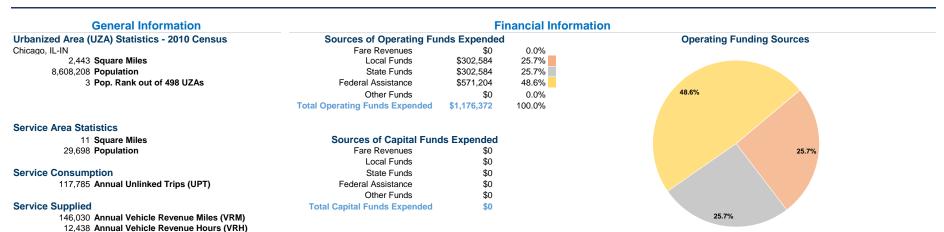

## **Operation Characteristics Vehicles Operated**

at Maximum Service

| Mode            | Directly<br>Operated | Purchased<br>Transportation | Operating<br>Expenses | Fare<br>Revenues | Capital<br>Funds | Annual<br>Unlinked Trips | Annual Vehicle<br>Revenue Miles | Annual Vehicle<br>Revenue Hours | Average Fleet Age<br>in Years <sup>a</sup> |
|-----------------|----------------------|-----------------------------|-----------------------|------------------|------------------|--------------------------|---------------------------------|---------------------------------|--------------------------------------------|
| Demand Response | 1                    | -                           | \$286,915             | \$0              | \$0              | 4,923                    | 14,927                          | 3,031                           | 8.0                                        |
| Bus             | 3                    | -                           | \$889,457             | \$0              | \$0              | 112,862                  | 131,103                         | 9,407                           | 11.8                                       |
| Total           | 4                    | -                           | \$1,176,372           | \$0              | \$0              | 117,785                  | 146,030                         | 12,438                          |                                            |