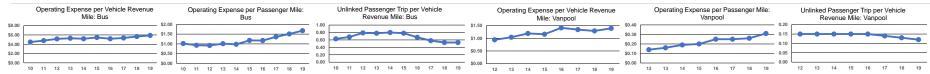

**Performance Measures** Service Efficiency Service Effectiveness

|                 | Operating Expenses per | Operating Expenses per |                 | Operating Expenses per | Operating Expenses per  | Unlinked Trips per   | Unlinked Trips per   |
|-----------------|------------------------|------------------------|-----------------|------------------------|-------------------------|----------------------|----------------------|
| Mode            | Vehicle Revenue Mile   | Vehicle Revenue Hour   | Mode            | Passenger Mile         | Unlinked Passenger Trip | Vehicle Revenue Mile | Vehicle Revenue Hour |
| Demand Response | \$5.51                 | \$110.46               | Demand Response | \$4.44                 | \$55.58                 | 0.1                  | 2.0                  |
| Bus             | \$5.90                 | \$99.77                | Bus             | \$1.68                 | \$11.08                 | 0.5                  | 9.0                  |
| Vanpool         | \$1.39                 | \$53.11                | Vanpool         | \$0.31                 | \$11.95                 | 0.1                  | 4.4                  |
| Total           | \$5.12                 | \$97.08                | Total           | \$1.50                 | \$12.26                 | 0.4                  | 7.9                  |