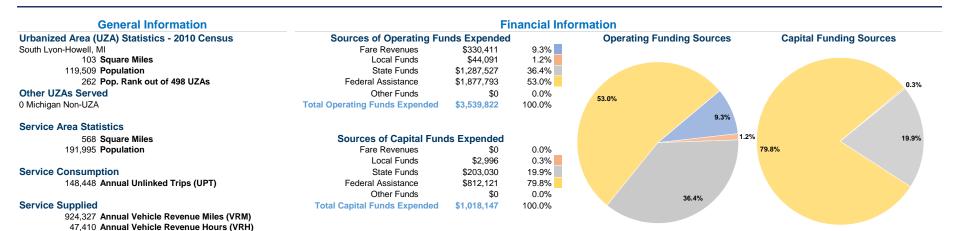

## **Vehicles Operated** at Maximum Service

|                 | Uses of  |                |             |                   |             |                |                       |                |                       |  |  |
|-----------------|----------|----------------|-------------|-------------------|-------------|----------------|-----------------------|----------------|-----------------------|--|--|
|                 | Directly | Purchased      | Operating   | Fare              | Capital     | Annual         | <b>Annual Vehicle</b> | Annual Vehicle | Average Fleet Age     |  |  |
| Mode            | Operated | Transportation | Expenses    | Revenues          | Funds       | Unlinked Trips | Revenue Miles         | Revenue Hours  | in Years <sup>a</sup> |  |  |
| Demand Response | 23       | -              | \$3,539,822 | \$330,411         | \$1,018,147 | 148,448        | 924,327               | 47,410         | 2.3                   |  |  |
| Total           | 23       |                | \$3 530 822 | \$330 <i>4</i> 11 | \$1 018 147 | 148 448        | 924 327               | 47 410         |                       |  |  |