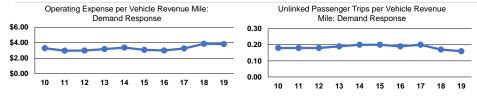

#### **Performance Measures**

|                 | Service Eff            | iciency                |                 |                    | Service Effectiveness |                      |
|-----------------|------------------------|------------------------|-----------------|--------------------|-----------------------|----------------------|
|                 |                        |                        |                 | Operating Expenses |                       |                      |
|                 | Operating Expenses per | Operating Expenses per |                 | per Unlinked       | Unlinked Trips per    | Unlinked Trips per   |
| Mode            | Vehicle Revenue Mile   | Vehicle Revenue Hour   | Mode            | Passenger Trip     | Vehicle Revenue Mile  | Vehicle Revenue Hour |
| Demand Response | \$3.83                 | \$74.66                | Demand Response | \$23.85            | 0.2                   | 3.1                  |
| Total           | \$3.83                 | \$74.66                | Total           | \$23.85            | 0.2                   | 3.1                  |
|                 |                        |                        |                 |                    |                       |                      |