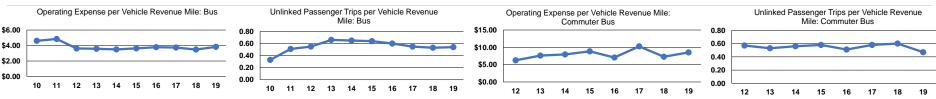

### **Performance Measures**

|              | Service Efficiency                             |                                                |              | Service Effectiveness                                |                                            |                                            |
|--------------|------------------------------------------------|------------------------------------------------|--------------|------------------------------------------------------|--------------------------------------------|--------------------------------------------|
| Mode         | Operating Expenses per<br>Vehicle Revenue Mile | Operating Expenses per<br>Vehicle Revenue Hour | Mode         | Operating Expenses<br>per Unlinked<br>Passenger Trip | Unlinked Trips per<br>Vehicle Revenue Mile | Unlinked Trips per<br>Vehicle Revenue Hour |
| Commuter Bus | \$8.52                                         | \$244.12                                       | Commuter Bus | \$17.98                                              | 0.5                                        | 13.6                                       |
| Bus          | \$3.83                                         | \$52.05                                        | Bus          | \$7.04                                               | 0.5                                        | 7.4                                        |
| Total        | \$5.71                                         | \$98.42                                        | Total        | \$11.07                                              | 0.5                                        | 8.9                                        |