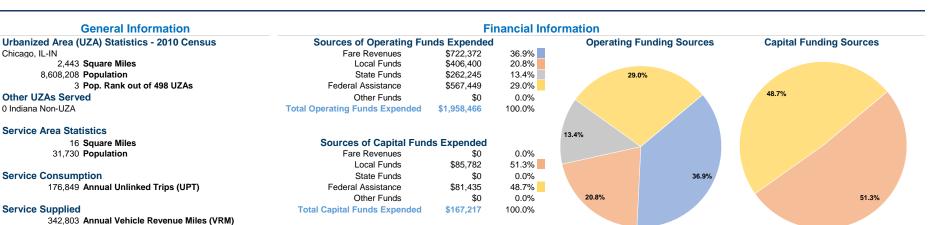

### at Maximum Service Uses of Directly Purchased Operating Fare Capital **Annual** Annual Vehicle **Annual Vehicle** Average Fleet Age Operated Transportation Expenses Revenues **Funds Unlinked Trips** in Yearsa Mode Revenue Miles Revenue Hours \$1,172,774 Commuter Bus \$467,686 \$167,217 65,216 137,693 4,804 6.6 15,096 \$785,692 \$254,686 \$0 111,633 205,110 Bus 1.5 6 176,849 342,803 19,900 14 \$1,958,466 Total \$722,372 \$167,217