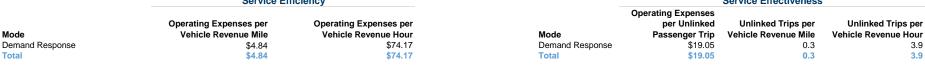

## **Modal Characteristics**

|                      | Vehicles Operated<br>at Maximum Service |                             |                                      |                               |                                          |                                     |                                            |                                           |                                                   |
|----------------------|-----------------------------------------|-----------------------------|--------------------------------------|-------------------------------|------------------------------------------|-------------------------------------|--------------------------------------------|-------------------------------------------|---------------------------------------------------|
| Mode Demand Response | Directly<br>Operated<br>12              | Purchased<br>Transportation | Operating<br>Expenses<br>\$2,082,808 | Fare<br>Revenues<br>\$121,908 | Uses of<br>Capital<br>Funds<br>\$145,426 | Annual<br>Unlinked Trips<br>109,350 | Annual Vehicle<br>Revenue Miles<br>430,274 | Annual Vehicle<br>Revenue Hours<br>28,081 | Average Fleet Age<br>in Years <sup>a</sup><br>3.4 |
| Total                | 12                                      | -                           | \$2,082,808                          | \$121,908                     | \$145,426                                | 109,350                             | 430,274                                    | 28,081                                    | 0.4                                               |
| Performance Measures |                                         |                             |                                      |                               |                                          |                                     |                                            |                                           |                                                   |
|                      | Service Efficiency                      |                             |                                      |                               |                                          |                                     | Service Effectiveness                      |                                           |                                                   |