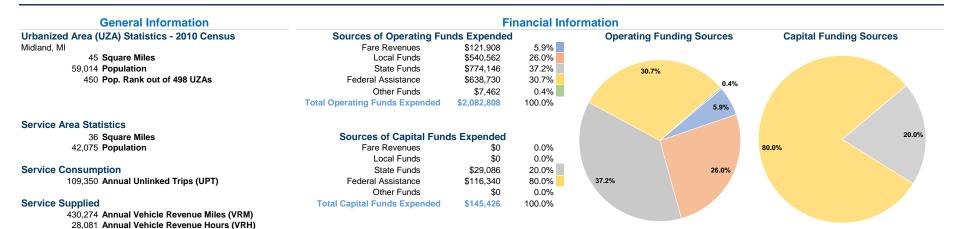

## **Modal Characteristics**

|                      | Vehicles Operated<br>at Maximum Service |                             |                                      |                               |                                          |                                     |                                            |                                           |                                                   |
|----------------------|-----------------------------------------|-----------------------------|--------------------------------------|-------------------------------|------------------------------------------|-------------------------------------|--------------------------------------------|-------------------------------------------|---------------------------------------------------|
| Mode Demand Response | Directly<br>Operated<br>12              | Purchased<br>Transportation | Operating<br>Expenses<br>\$2,082,808 | Fare<br>Revenues<br>\$121,908 | Uses of<br>Capital<br>Funds<br>\$145,426 | Annual<br>Unlinked Trips<br>109,350 | Annual Vehicle<br>Revenue Miles<br>430,274 | Annual Vehicle<br>Revenue Hours<br>28,081 | Average Fleet Age<br>in Years <sup>a</sup><br>3.4 |
| Total                | 12                                      | -                           | \$2,082,808                          | \$121,908                     | \$145,426                                | 109,350                             | 430,274                                    | 28,081                                    | 0.4                                               |
| Performance Measures |                                         |                             |                                      |                               |                                          |                                     |                                            |                                           |                                                   |
|                      | Service Efficiency                      |                             |                                      |                               |                                          |                                     | Service Effectiveness                      |                                           |                                                   |