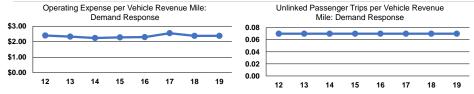

#### **Performance Measures**

|                 | Service Eff            | ficiency               |                 | Service Effectiveness |                      |                      |
|-----------------|------------------------|------------------------|-----------------|-----------------------|----------------------|----------------------|
|                 |                        |                        |                 | Operating Expenses    |                      |                      |
|                 | Operating Expenses per | Operating Expenses per |                 | per Unlinked          | Unlinked Trips per   | Unlinked Trips per   |
| Mode            | Vehicle Revenue Mile   | Vehicle Revenue Hour   | Mode            | Passenger Trip        | Vehicle Revenue Mile | Vehicle Revenue Hour |
| Demand Response | \$2.38                 | \$55.67                | Demand Response | \$34.09               | 0.1                  | 1.6                  |
| Total           | \$2.38                 | \$55.67                | Total           | \$34.09               | 0.1                  | 1.6                  |