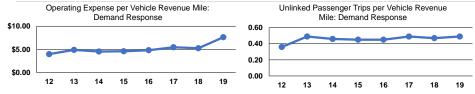

#### **Performance Measures**

|                 | Service Ef             | ficiency               |                 |                    | Service Effectiveness |                      |
|-----------------|------------------------|------------------------|-----------------|--------------------|-----------------------|----------------------|
|                 |                        |                        |                 | Operating Expenses |                       |                      |
|                 | Operating Expenses per | Operating Expenses per |                 | per Unlinked       | Unlinked Trips per    | Unlinked Trips per   |
| Mode            | Vehicle Revenue Mile   | Vehicle Revenue Hour   | Mode            | Passenger Trip     | Vehicle Revenue Mile  | Vehicle Revenue Hour |
| Demand Response | \$7.63                 | \$49.61                | Demand Response | \$15.49            | 0.5                   | 3.2                  |
| Total           | \$7.63                 | \$49.61                | Total           | \$15.49            | 0.5                   | 3.2                  |
|                 |                        |                        |                 |                    |                       |                      |