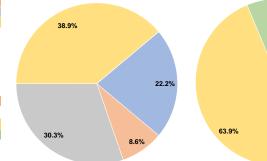

### **Financial Information**

0.0% Local Funds \$5,978 16.0% State Funds \$0 0.0% Federal Assistance \$23,910 63.9% Other Funds \$7,540 20.1% **Total Capital Funds Expended** \$37,428 100.0%

**Operating Funding Sources** 