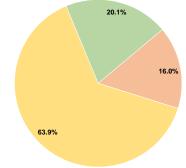

### **Financial Information**

0.0% Local Funds \$5,978 16.0% State Funds \$0 0.0% Federal Assistance \$23,910 63.9% Other Funds \$7,540 20.1% **Total Capital Funds Expended** \$37,428 100.0%

**Operating Funding Sources** 