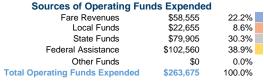

## **Vehicles Operated** at Maximum Service

|                 |          |                |           |          | Uses of  |                |                |                |                       |
|-----------------|----------|----------------|-----------|----------|----------|----------------|----------------|----------------|-----------------------|
|                 | Directly | Purchased      | Operating | Fare     | Capital  | Annual         | Annual Vehicle | Annual Vehicle | Average Fleet Age     |
| Mode            | Operated | Transportation | Expenses  | Revenues | Funds    | Unlinked Trips | Revenue Miles  | Revenue Hours  | in Years <sup>a</sup> |
| Demand Response | 3        | -              | \$263,675 | \$58,555 | \$37,428 | 17,024         | 34,565         | 5,315          | 4.0                   |
| Total           | 3        | -              | \$263,675 | \$58,555 | \$37,428 | 17,024         | 34,565         | 5,315          |                       |