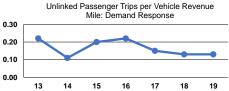

### **Vehicles Operated** at Maximum Service

|                 |          |                |             |           | Uses of |                |                |                |                       |
|-----------------|----------|----------------|-------------|-----------|---------|----------------|----------------|----------------|-----------------------|
|                 | Directly | Purchased      | Operating   | Fare      | Capital | Annual         | Annual Vehicle | Annual Vehicle | Average Fleet Age     |
| Mode            | Operated | Transportation | Expenses    | Revenues  | Funds   | Unlinked Trips | Revenue Miles  | Revenue Hours  | in Years <sup>a</sup> |
| Demand Response | 23       | -              | \$3,103,422 | \$110,378 | \$0     | 71,969         | 561,840        | 45,761         | 5.3                   |
| Bus             | 4        | -              | \$847,231   | \$30,169  | \$0     | 77,374         | 177,605        | 10,781         | 7.3                   |
| Total           | 27       | -              | \$3,950,653 | \$140,547 | \$0     | 149,343        | 739,445        | 56,542         |                       |