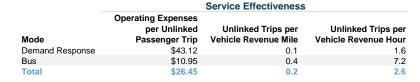

### Service Efficiency

| Mode            | Operating Expenses per<br>Vehicle Revenue Mile | Operating Expenses per<br>Vehicle Revenue Hour |
|-----------------|------------------------------------------------|------------------------------------------------|
| Demand Response | \$5.52                                         | \$67.82                                        |
| Bus             | \$4.77                                         | \$78.59                                        |
| Total           | \$5.34                                         | \$69.87                                        |