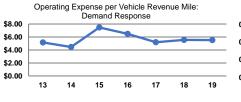

### Service Efficiency

| Mode            | Operating Expenses per<br>Vehicle Revenue Mile | Operating Expenses per<br>Vehicle Revenue Hour |
|-----------------|------------------------------------------------|------------------------------------------------|
| Demand Response | \$5.52                                         | \$67.82                                        |
| Bus             | \$4.77                                         | \$78.59                                        |
| Total           | \$5.34                                         | \$69.87                                        |