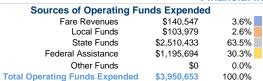

# **Sources of Capital Funds Expended**

Fare Revenues Local Funds \$0 State Funds \$0 Federal Assistance \$0 Other Funds \$0 **Total Capital Funds Expended** \$0