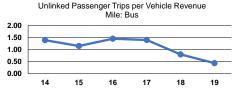

### Service Efficiency

| Mode            | Operating Expenses per<br>Vehicle Revenue Mile | Operating Expenses per<br>Vehicle Revenue Hour |
|-----------------|------------------------------------------------|------------------------------------------------|
| Demand Response | \$5.52                                         | \$67.82                                        |
| Bus             | \$4.77                                         | \$78.59                                        |
| Total           | \$5.34                                         | \$69.87                                        |