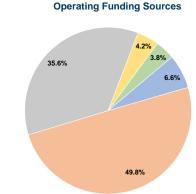

## **Sources of Capital Funds Expended**

Fare Revenues Local Funds \$0 State Funds \$0 Federal Assistance \$0 Other Funds \$0 **Total Capital Funds Expended** \$0

#### **Vehicles Operated** at Maximum Service

|                 | USES OT  |                |           |          |         |                |                |                |                       |
|-----------------|----------|----------------|-----------|----------|---------|----------------|----------------|----------------|-----------------------|
|                 | Directly | Purchased      | Operating | Fare     | Capital | Annual         | Annual Vehicle | Annual Vehicle | Average Fleet Age     |
| Mode            | Operated | Transportation | Expenses  | Revenues | Funds   | Unlinked Trips | Revenue Miles  | Revenue Hours  | in Years <sup>a</sup> |
| Demand Response | -        | 2              | \$196,945 | \$13,018 | \$0     | 7,392          | 37,497         | 3,331          | 3.0                   |
| Total           | _        | 2              | \$196.945 | \$13,018 | \$0     | 7.392          | 37,497         | 3.331          |                       |