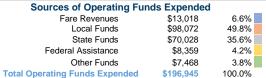

## **Sources of Capital Funds Expended**

Fare Revenues Local Funds \$0 State Funds \$0 Federal Assistance \$0 Other Funds \$0 **Total Capital Funds Expended** \$0

#### **Vehicles Operated** at Maximum Service

|                 | USES OT  |                |           |          |         |                |                |                |                       |
|-----------------|----------|----------------|-----------|----------|---------|----------------|----------------|----------------|-----------------------|
|                 | Directly | Purchased      | Operating | Fare     | Capital | Annual         | Annual Vehicle | Annual Vehicle | Average Fleet Age     |
| Mode            | Operated | Transportation | Expenses  | Revenues | Funds   | Unlinked Trips | Revenue Miles  | Revenue Hours  | in Years <sup>a</sup> |
| Demand Response | -        | 2              | \$196,945 | \$13,018 | \$0     | 7,392          | 37,497         | 3,331          | 3.0                   |
| Total           | _        | 2              | \$196.945 | \$13,018 | \$0     | 7.392          | 37,497         | 3.331          |                       |