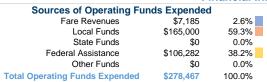

## **Operating Funding Sources**

### Sources of Capital Funds Expended

| Fare Revenues                | \$0 |
|------------------------------|-----|
| Local Funds                  | \$0 |
| State Funds                  | \$0 |
| Federal Assistance           | \$0 |
| Other Funds                  | \$0 |
| Total Capital Funds Expended | \$0 |