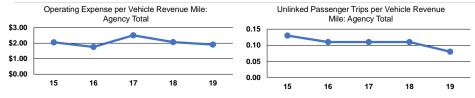

### Service Efficiency

\$1.91 **\$1.91** 

| Operating Expenses per<br>Vehicle Revenue Hour |
|------------------------------------------------|
| \$45.46                                        |
| \$45.46                                        |

#### Service Effectiveness

| Mode            | per Unlinked Passenger Trip | Unlinked Trips per<br>Vehicle Revenue Mile | Unlinked Trips per<br>Vehicle Revenue Hour |
|-----------------|-----------------------------|--------------------------------------------|--------------------------------------------|
| Demand Response | \$22.64                     | 0.1                                        | 2.0                                        |
| Total           | \$22.64                     | 0.1                                        | 2.0                                        |

Operating Expenses per Vehicle Revenue Mile