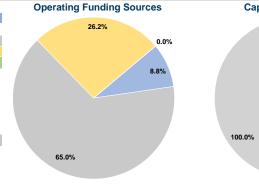

## **Financial Information**

| Sources of Capital Fullus Experided |           |        |  |
|-------------------------------------|-----------|--------|--|
| Fare Revenues                       | \$0       | 0.0%   |  |
| Local Funds                         | \$0       | 0.0%   |  |
| State Funds                         | \$144,986 | 100.0% |  |
| Federal Assistance                  | \$0       | 0.0%   |  |
| Other Funds                         | \$0       | 0.0%   |  |
| Total Capital Funds Expended        | \$144,986 | 100.0% |  |