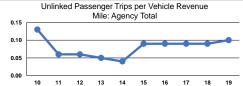

#### **Performance Measures**

## Service Efficiency

|                 | Operating Expenses per |
|-----------------|------------------------|
| Mode            | Vehicle Revenue Mile   |
| Demand Response | \$3.67                 |
| Total           | \$3.67                 |

Operating Expenses per Vehicle Revenue Hour \$83.19

Service Effectiveness **Operating Expenses** per Unlinked Unlinked Trips per Unlinked Trips per Mode Passenger Trip Vehicle Revenue Mile Vehicle Revenue Hour Demand Response \$35.88 0.1 2.3 \$35.88 0.1 2.3