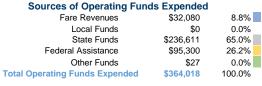

## **Financial Information**

| Sources of Capital Fullus Experided |           |        |  |
|-------------------------------------|-----------|--------|--|
| Fare Revenues                       | \$0       | 0.0%   |  |
| Local Funds                         | \$0       | 0.0%   |  |
| State Funds                         | \$144,986 | 100.0% |  |
| Federal Assistance                  | \$0       | 0.0%   |  |
| Other Funds                         | \$0       | 0.0%   |  |
| Total Capital Funds Expended        | \$144,986 | 100.0% |  |