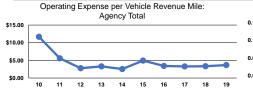

## Service Efficiency

|                 | Operating Expenses per |
|-----------------|------------------------|
| Mode            | Vehicle Revenue Mile   |
| Demand Response | \$3.67                 |
| Total           | \$3.67                 |