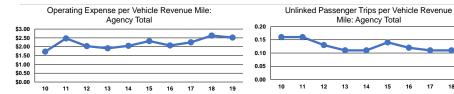

#### Service Efficiency

| Operating Expenses per |
|------------------------|
| Vehicle Revenue Mile   |
| \$2.52                 |
| \$2.52                 |
|                        |

Operating Expenses per Vehicle Revenue Hour \$67.56

|                 | Service Effectiveness                                |                                            |                                            |
|-----------------|------------------------------------------------------|--------------------------------------------|--------------------------------------------|
| Mode            | Operating Expenses<br>per Unlinked<br>Passenger Trip | Unlinked Trips per<br>Vehicle Revenue Mile | Unlinked Trips per<br>Vehicle Revenue Hour |
| Demand Response | \$23.06                                              | 0.1                                        | 2.9                                        |
| Total           | \$23.06                                              | 0.1                                        | 2.9                                        |