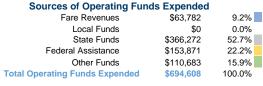

# Summary of Operating Expenses (OE) \$694,608 Total Operating Expenses

## **Financial Information**

| odurces of dapital i unus Experiueu |         |        |  |  |
|-------------------------------------|---------|--------|--|--|
| Fare Revenues                       | \$0     | 0.0%   |  |  |
| Local Funds                         | \$0     | 0.0%   |  |  |
| State Funds                         | \$3,913 | 100.0% |  |  |
| Federal Assistance                  | \$0     | 0.0%   |  |  |
| Other Funds                         | \$0     | 0.0%   |  |  |
| Total Capital Funds Expended        | \$3,913 | 100.0% |  |  |