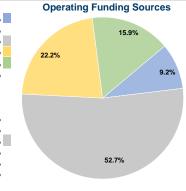

# Summary of Operating Expenses (OE) \$694,608 Total Operating Expenses

## **Financial Information**

| odurces of dapital i unus Experiueu |         |        |  |  |
|-------------------------------------|---------|--------|--|--|
| Fare Revenues                       | \$0     | 0.0%   |  |  |
| Local Funds                         | \$0     | 0.0%   |  |  |
| State Funds                         | \$3,913 | 100.0% |  |  |
| Federal Assistance                  | \$0     | 0.0%   |  |  |
| Other Funds                         | \$0     | 0.0%   |  |  |
| Total Capital Funds Expended        | \$3,913 | 100.0% |  |  |