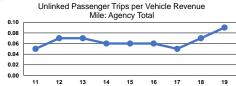

## **Performance Measures**

#### Convince Effectiveness

100.0%

|                 | Service Effectiveness                                |                                            |                                            |  |
|-----------------|------------------------------------------------------|--------------------------------------------|--------------------------------------------|--|
| Mode            | Operating Expenses<br>per Unlinked<br>Passenger Trip | Unlinked Trips per<br>Vehicle Revenue Mile | Unlinked Trips per<br>Vehicle Revenue Hour |  |
| Demand Response | \$22.29                                              | 0.1                                        | 1.4                                        |  |
| Bus             | \$22.13                                              | 0.1                                        | 2.7                                        |  |
| Total           | \$22.20                                              | 0.1                                        | 1.9                                        |  |