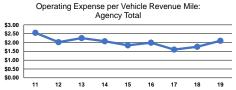

## Service Efficiency

|                 | Operating Expenses per | Operating Expenses per |
|-----------------|------------------------|------------------------|
| Mode            | Vehicle Revenue Mile   | Vehicle Revenue Hour   |
| Demand Response | \$1.54                 | \$30.66                |
| Bus             | \$2.99                 | \$59.59                |
| Total           | \$2.10                 | \$41.77                |