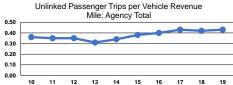

### **Performance Measures**

#### Service Effectiveness

|                 | Service Effectiveness                                |                                            |                                            |  |  |  |
|-----------------|------------------------------------------------------|--------------------------------------------|--------------------------------------------|--|--|--|
| Mode            | Operating Expenses<br>per Unlinked<br>Passenger Trip | Unlinked Trips per<br>Vehicle Revenue Mile | Unlinked Trips per<br>Vehicle Revenue Hour |  |  |  |
| Demand Response | \$10.38                                              | 0.4                                        | 4.2                                        |  |  |  |
| Bus             | \$10.38                                              | 0.4                                        | 3.7                                        |  |  |  |
| Total           | \$10.38                                              | 0.4                                        | 4.2                                        |  |  |  |