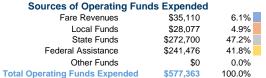

### **Summary of Operating Expenses (OE)**

\$577,363 Total Operating Expenses

# Operating Funding Sources