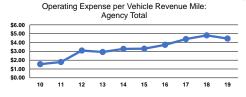

### **Performance Measures**

### Service Efficiency

|                 | Operating Expenses per | Operating Expenses per<br>Vehicle Revenue Hour |  |
|-----------------|------------------------|------------------------------------------------|--|
| Mode            | Vehicle Revenue Mile   |                                                |  |
| Demand Response | \$4.45                 | \$44.06                                        |  |
| Bus             | \$4.43                 | \$38.65                                        |  |
| Total           | \$4.45                 | \$43.61                                        |  |