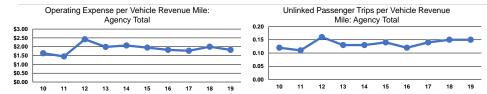

## **Service Efficiency**

Operating Expenses per Operating Expenses per Mode Vehicle Revenue Mile Vehicle Revenue Hour Demand Response \$1.82 \$37.61 **Total** \$1.82

|                          | Service Effectiveness                                |                                            |                                            |
|--------------------------|------------------------------------------------------|--------------------------------------------|--------------------------------------------|
| Mode                     | Operating Expenses<br>per Unlinked<br>Passenger Trip | Unlinked Trips per<br>Vehicle Revenue Mile | Unlinked Trips per<br>Vehicle Revenue Hour |
| Demand Response<br>Total | \$11.90<br><b>\$11.90</b>                            | 0.2<br>0.2                                 | 3.2<br>3.2                                 |