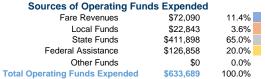

## Summary of Operating Expenses (OE)

\$633,689 Total Operating Expenses

## **Sources of Capital Funds Expended**

Fare Revenues Local Funds \$0 State Funds \$0 Federal Assistance \$0 Other Funds \$0 **Total Capital Funds Expended** \$0