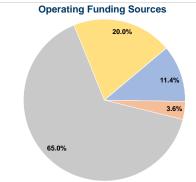

## Summary of Operating Expenses (OE)

\$633,689 Total Operating Expenses

## **Sources of Capital Funds Expended**

Fare Revenues Local Funds \$0 State Funds \$0 Federal Assistance \$0 Other Funds \$0 **Total Capital Funds Expended** \$0