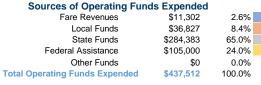

### **Financial Information**

65.0%

| odurces of Capital Lunus Expended |                                      |  |  |  |
|-----------------------------------|--------------------------------------|--|--|--|
| \$0                               | 0.0%                                 |  |  |  |
| \$0                               | 0.0%                                 |  |  |  |
| \$0                               | 0.0%                                 |  |  |  |
| \$55,673                          | 100.0%                               |  |  |  |
| \$0                               | 0.0%                                 |  |  |  |
| \$55,673                          | 100.0%                               |  |  |  |
|                                   | \$0<br>\$0<br>\$0<br>\$55,673<br>\$0 |  |  |  |

# **Operating Funding Sources Capital Funding Sources** 24.0% 2.6% 100.0%