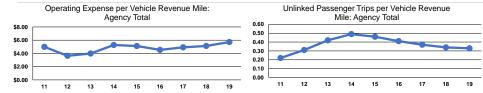

### **Service Efficiency**

| Mode            | Operating Expenses per<br>Vehicle Revenue Mile | Operating Expenses per<br>Vehicle Revenue Hour |
|-----------------|------------------------------------------------|------------------------------------------------|
| Demand Response | \$5.72                                         | \$115.50                                       |
| Total           | \$5.72                                         | <b>\$115.50</b>                                |