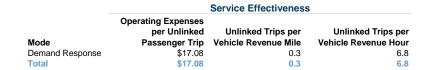

### **Performance Measures**

Demand Response

Mode

### **Service Efficiency**

| Mode            | Operating Expenses per<br>Vehicle Revenue Mile | Operating Expenses per<br>Vehicle Revenue Hour |
|-----------------|------------------------------------------------|------------------------------------------------|
| Demand Response | \$5.72                                         | \$115.50                                       |
| Total           | \$5.72                                         | <b>\$115.50</b>                                |