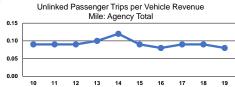

#### Service Effectiveness

| Mode            | Operating Expenses<br>per Unlinked<br>Passenger Trip | Unlinked Trips per<br>Vehicle Revenue Mile | Unlinked Trips per<br>Vehicle Revenue Hour |  |  |
|-----------------|------------------------------------------------------|--------------------------------------------|--------------------------------------------|--|--|
| Demand Response | \$28.02                                              | 0.1                                        | 3.2                                        |  |  |
| Bus             | \$108.30                                             | 0.0                                        | 0.4                                        |  |  |
| Total           | \$29.56                                              | 0.1                                        | 2.8                                        |  |  |