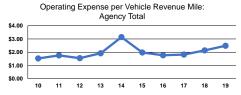

## Service Efficiency

| Mode            | Operating Expenses per<br>Vehicle Revenue Mile | Operating Expenses per<br>Vehicle Revenue Hour |
|-----------------|------------------------------------------------|------------------------------------------------|
| Demand Response | \$2.61                                         | \$88.27                                        |
| Bus             | \$1.57                                         | \$39.94                                        |
| Total           | \$2.49                                         | \$81.38                                        |