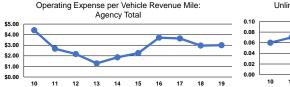

#### Service Efficiency

|                 | Operating Expenses per |  |
|-----------------|------------------------|--|
| Mode            | Vehicle Revenue Mile   |  |
| Demand Response | \$3.00                 |  |
| Total           | \$3.00                 |  |