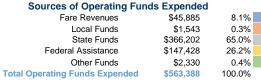

#### Summary of Operating Expenses (OE)

\$563,388 Total Operating Expenses

# Vehicles Operated at Maximum Service

| Mode  | Directly<br>Operated | Purchased<br>Transportation | Operating<br>Expenses | Fare<br>Revenues |
|-------|----------------------|-----------------------------|-----------------------|------------------|
|       |                      |                             |                       |                  |
| Total | 18                   |                             | \$563,388             | \$45 885         |