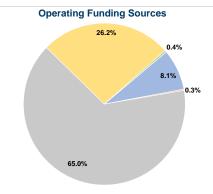

#### Summary of Operating Expenses (OE)

\$563,388 Total Operating Expenses

# Vehicles Operated at Maximum Service

| Mode  | Directly<br>Operated | Purchased<br>Transportation | Operating<br>Expenses | Fare<br>Revenues |
|-------|----------------------|-----------------------------|-----------------------|------------------|
|       |                      |                             |                       |                  |
| Total | 18                   |                             | \$563,388             | \$45 885         |