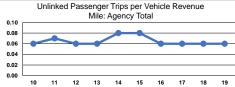

Operating Expenses per Vehicle Revenue Hour \$78.49

|                          | Service Effectiveness                                |                                            |                                            |  |
|--------------------------|------------------------------------------------------|--------------------------------------------|--------------------------------------------|--|
| Mode                     | Operating Expenses<br>per Unlinked<br>Passenger Trip | Unlinked Trips per<br>Vehicle Revenue Mile | Unlinked Trips per<br>Vehicle Revenue Hour |  |
| Demand Response<br>Total | \$49.00<br><b>\$49.00</b>                            | 0.1<br><b>0.1</b>                          | 1.6<br>1.6                                 |  |