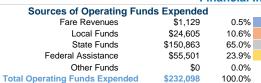

# **Operating Funding Sources**

#### Summary of Operating Expenses (OE)

\$232,098 Total Operating Expenses