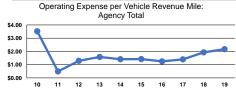

# Service Efficiency

|                 | Operating Expenses per | ( |
|-----------------|------------------------|---|
| Mode            | Vehicle Revenue Mile   |   |
| Demand Response | \$2.17                 |   |
| Total           | \$2.17                 |   |