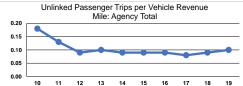

Operating Expenses per Vehicle Revenue Hour \$32.58 \$32.58

|                 | Service Effectiveness                                |                                            |                                            |
|-----------------|------------------------------------------------------|--------------------------------------------|--------------------------------------------|
| Mode            | Operating Expenses<br>per Unlinked<br>Passenger Trip | Unlinked Trips per<br>Vehicle Revenue Mile | Unlinked Trips per<br>Vehicle Revenue Hour |
| Demand Response | \$21.75                                              | 0.1                                        | 1.5                                        |
| Total           | \$21.75                                              | 0.1                                        | 1.5                                        |