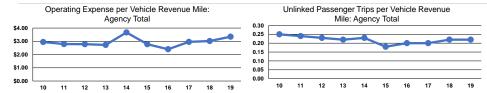

## **Performance Measures**

## Service Efficiency

|                 | Operating Expenses per | Operating Expenses per |
|-----------------|------------------------|------------------------|
| Mode            | Vehicle Revenue Mile   | Vehicle Revenue Hour   |
| Demand Response | \$3.35                 | \$40.23                |
| Total           | \$3.35                 | \$40.23                |