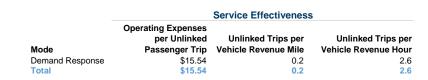

## Service Efficiency

|                 | Operating Expenses per | Operating Expenses per |
|-----------------|------------------------|------------------------|
| Mode            | Vehicle Revenue Mile   | Vehicle Revenue Hour   |
| Demand Response | \$3.35                 | \$40.23                |
| Total           | \$3.35                 | \$40.23                |