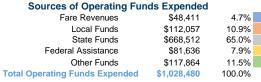

# Summary of Operating Expenses (OE) \$1,028,480 Total Operating Expenses

# **Vehicles Operated** at Maximum Service

| Mode  | Directly<br>Operated | Purchased<br>Transportation | Operating<br>Expenses | Fare<br>Revenues |
|-------|----------------------|-----------------------------|-----------------------|------------------|
|       |                      |                             |                       |                  |
| Total | 14                   | _                           | \$1 028 480           | \$48 411         |