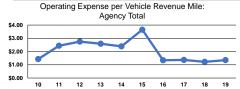

## Service Efficiency

|                 | Operating Expenses per |
|-----------------|------------------------|
| Mode            | Vehicle Revenue Mile   |
| Demand Response | \$1.35                 |
| Total           | \$1.35                 |