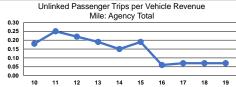

Operating Expenses per Vehicle Revenue Hour \$41.56 \$41.56

|                 | Service Effectiveness                                |                                            |                                            |
|-----------------|------------------------------------------------------|--------------------------------------------|--------------------------------------------|
| Mode            | Operating Expenses<br>per Unlinked<br>Passenger Trip | Unlinked Trips per<br>Vehicle Revenue Mile | Unlinked Trips per<br>Vehicle Revenue Hour |
| Demand Response | \$18.73                                              | 0.1                                        | 2.2                                        |
| Total           | \$18.73                                              | 0.1                                        | 2.2                                        |