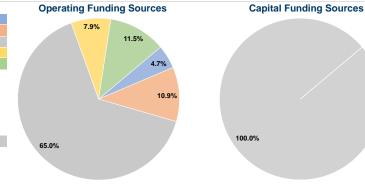

# Summary of Operating Expenses (OE) \$1,028,480 Total Operating Expenses

# Sources of Capital Funds Expended

| Courses of Capital Lando Experience |         |        |
|-------------------------------------|---------|--------|
| Fare Revenues                       | \$0     | 0.0%   |
| Local Funds                         | \$0     | 0.0%   |
| State Funds                         | \$4,135 | 100.0% |
| Federal Assistance                  | \$0     | 0.0%   |
| Other Funds                         | \$0     | 0.0%   |
| Total Capital Funds Expended        | \$4,135 | 100.0% |
|                                     |         |        |

# **Vehicles Operated** at Maximum Service

| Mode  | Directly<br>Operated | Purchased<br>Transportation | Operating<br>Expenses | Fare<br>Revenues |
|-------|----------------------|-----------------------------|-----------------------|------------------|
|       |                      |                             |                       |                  |
| Total | 14                   | _                           | \$1 028 480           | \$48 411         |

| Uses of Capital |                       | Annual Vehicle | Annual Vehicle |
|-----------------|-----------------------|----------------|----------------|
| Funds           | Annual Unlinked Trips | Revenue Miles  | Revenue Hours  |
| \$4,135         | 54,924                | 762,402        | 24,745         |
| ¢/ 135          | 5/ 02/                | 762 402        | 24 745         |