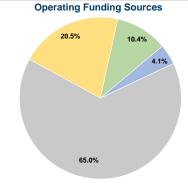

# Summary of Operating Expenses (OE) \$955,851 Total Operating Expenses

#### **Sources of Capital Funds Expended**

Fare Revenues Local Funds \$0 State Funds \$0 Federal Assistance \$0 Other Funds \$0 **Total Capital Funds Expended** \$0