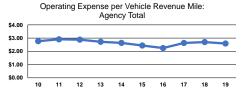

# Service Efficiency

|                 | Operating Expenses per | Operating Expenses per<br>Vehicle Revenue Hour |  |
|-----------------|------------------------|------------------------------------------------|--|
| Mode            | Vehicle Revenue Mile   |                                                |  |
| Demand Response | \$1.90                 | \$34.30                                        |  |
| Bus             | \$4.79                 | \$117.35                                       |  |
| Total           | \$2.59                 | \$49.81                                        |  |