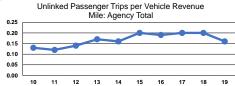

|                 | Service Effectiveness                                |                                            |                                            |  |  |  |
|-----------------|------------------------------------------------------|--------------------------------------------|--------------------------------------------|--|--|--|
| Mode            | Operating Expenses<br>per Unlinked<br>Passenger Trip | Unlinked Trips per<br>Vehicle Revenue Mile | Unlinked Trips per<br>Vehicle Revenue Hour |  |  |  |
| Demand Response | \$15.78                                              | 0.1                                        | 2.2                                        |  |  |  |
| Bus             | \$15.69                                              | 0.3                                        | 7.5                                        |  |  |  |
| Total           | \$15.74                                              | 0.2                                        | 3.2                                        |  |  |  |