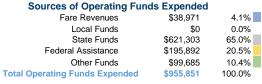

# Summary of Operating Expenses (OE) \$955,851 Total Operating Expenses

#### **Sources of Capital Funds Expended**

Fare Revenues Local Funds \$0 State Funds \$0 Federal Assistance \$0 Other Funds \$0 **Total Capital Funds Expended** \$0