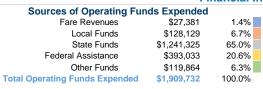

Shelby County Courthouse

# **Shelby County** 2019 Annual Agency Profile

P.O. Box 230 Shelbyville, IL 62565



#### **Service Consumption**

133,593 Annual Unlinked Trips (UPT)

## **Service Supplied**

596,148 Annual Vehicle Revenue Miles (VRM) 62,919 Annual Vehicle Revenue Hours (VRH)

#### Summary of Operating Expenses (OE)

\$1,909,732 Total Operating Expenses

#### **Database Information**

NTDID: 5R01-50496

Reporter Type: Rural General Public Transit

## **Financial Information**





| \$0       | 0.0%                                |
|-----------|-------------------------------------|
| \$0       | 0.0%                                |
| \$32,546  | 21.3%                               |
| \$120,316 | 78.7%                               |
| \$0       | 0.0%                                |
| \$152,862 | 100.0%                              |
|           | \$0<br>\$32,546<br>\$120,316<br>\$0 |



# **Modal Characteristics**

## **Operation Characteristics**

#### **Vehicles Operated** at Maximum Service

|                 | Directly | Purchased      | Operating   | Fare     |
|-----------------|----------|----------------|-------------|----------|
| Mode            | Operated | Transportation | Expenses    | Revenues |
| Demand Response | 35       | -              |