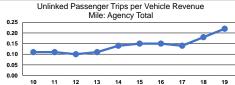

# Service Effectiveness

| Mode            | Operating Expenses<br>per Unlinked<br>Passenger Trip | Unlinked Trips per<br>Vehicle Revenue Mile | Unlinked Trips per<br>Vehicle Revenue Hour |
|-----------------|------------------------------------------------------|--------------------------------------------|--------------------------------------------|
| Demand Response | \$14.30                                              | 0.2                                        | 2.1                                        |
| Total           | \$14.30                                              | 0.2                                        | 2.1                                        |