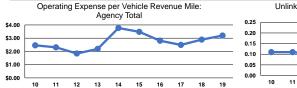

# Service Efficiency

|                 | Operating Expenses per | Operating Expenses per |
|-----------------|------------------------|------------------------|
| Mode            | Vehicle Revenue Mile   | Vehicle Revenue Hour   |
| Demand Response | \$3.20                 | \$30.35                |
| Total           | \$3.20                 | \$30.35                |