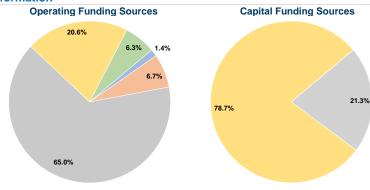

## **Financial Information**

| \$0       | 0.0%                                |
|-----------|-------------------------------------|
| \$0       | 0.0%                                |
| \$32,546  | 21.3%                               |
| \$120,316 | 78.7%                               |
| \$0       | 0.0%                                |
| \$152,862 | 100.0%                              |
|           | \$0<br>\$32,546<br>\$120,316<br>\$0 |