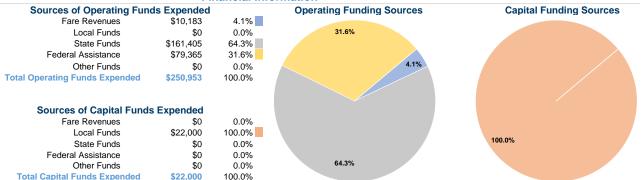

#### **Financial Information**

### Vehicles Operated at Maximum Service

 Directly
 Purchased
 Operating
 Fare

 Operated
 Transportation
 Expenses
 Revenues

 8
 \$250,953
 \$10,183

 8
 \$250,953
 \$10,183

| Uses of Capital | Annual Unlinked Trips | Annual Vehicle<br>Revenue Miles | Annual Vehicle<br>Revenue Hours |
|-----------------|-----------------------|---------------------------------|---------------------------------|
| Funds           |                       |                                 |                                 |
| \$22,000        | 9,424                 | 164,887                         | 8,568                           |
| \$22.000        | 9.424                 | 164.887                         | 8.568                           |