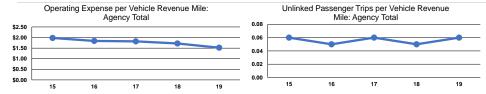

#### **Performance Measures**

Demand Response

Mode

# Service Efficiency

ModeVehicle Revenue MileVehicle Revenue HourDemand Response\$1.52\$29.29Total\$1.52\$29.29